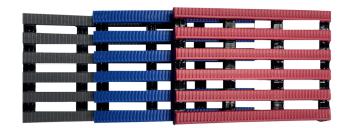

## FEATURES

- Open grid construction made from nonporous extruded PVC sections
- Slip-resistant, embossed surface
- Sanitized anti-bacterial and anti-fungal additives
- UV resistant (except red)

Prop 65 WARNING: 65003

#### THICKNESS

3/8″

PATTERN

Open grid construction

WARRANTY Total Confidence

### ROLL SIZES only

2' x 40' 3' x 40' 4' x 40'

Open grid construction