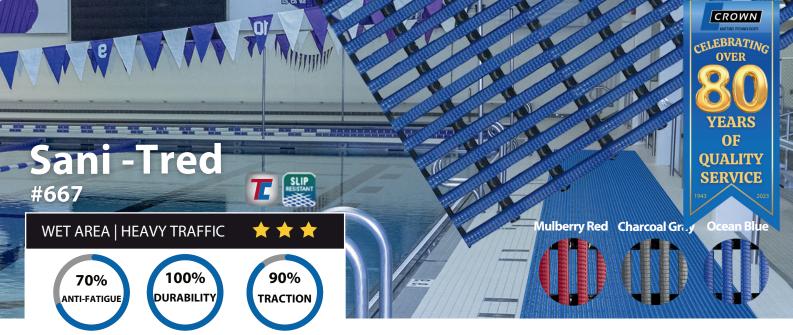

Enhance Safety and Reduce Accidents with Sani-Tred Non-Slip Matting Crown's Sani-Tred is the perfect matting solution for areas that are frequently wet and have high barefoot traffic. It provides a safe and comfortable experience and helps reduce the potential for slips and falls, especially in showers, pools, and spas. Additionally, it is effective in minimizing the growth of fungus and bacteria, which is often associated with athlete's foot. Sani-Tred is ideal for both indoor and outdoor use.

#### **APPLICATIONS**

- wet areas
- swimming pools
- saunas
- jacuzzi
- factories

## FEATURES

- Open grid construction made from nonporous extruded PVC sections
- Slip-resistant, embossed surface
- Sanitized anti-bacterial and anti-fungal additives
- UV resistant (except red)

Prop 65 WARNING: 65003

## MATERIAL

Nonporous extruded PVC

**SLIP RESISTANCE** 

ASTM F 16977Dry/Wet 0.6/0.5 Dry/Wet DIN 51097 Classification A+B+C

#### THICKNESS

3/8″

PATTERN

Open grid construction

WARRANTY Total Confidence

### ROLL SIZES only

2' x 40' 3' x 40' 4' x 40'

Open grid construction