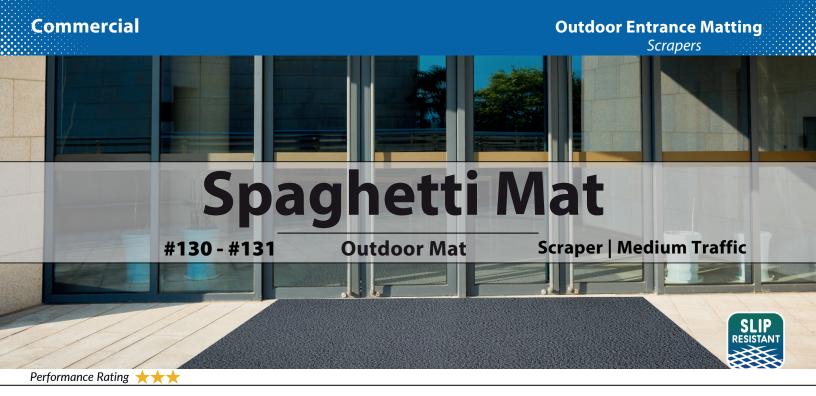

Applications: office buildings, small retail stores, banks, postal services

Spaghetti Mat is our timeless solution designed for customizing large surfaces where slip resistance is essential.

Wiping Scraping

Durability

85%