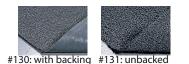

## **SPECIFICATIONS**

Standard Sizes: 3' x 5', 4' x 6' Roll Sizes: 3' x 20', 4' x 20' Total Customization: Up to 4' wide Can be seamed. Thickness: 3/8"Finish: #130: with backing - Gray, Brown, Black #131: unbacked- Gray, Brown