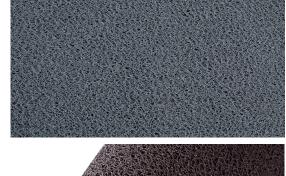

## **FEATURES**

- PVC loop design featuring a vinyl backing
- Quick-drying, mildew-resistant, and fade-resistant
- Available without backing to enhance water drainage

## **SPECIFICATIONS**

Standard Sizes: 3' x 5', 4' x 6' Roll Sizes: 3' x 20', 4' x 20' Total Customization: Up to 4' wide Can be seamed. Thickness: 3/8"Finish: #130: with backing - Gray, Brown, Black #131: unbacked- Gray, Brown

## **Technical Data**

- Fiber: Vinyl loop
- Backing: Polypropylene foam
- Product Weight: #130 Backed .69 lbs. per sg. ft. #131 Unbacked - .53 lbs. per sq. ft.
- Prop 65 WARNING: 65003

2100 Commerce Drive, Fremont, Ohio 43420