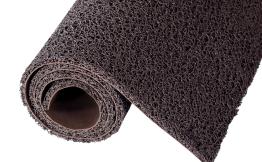

## **SPECIFICATIONS**

Standard Sizes: 3' x 5', 4' x 6' Roll Sizes: 3' x 20', 4' x 20' Total Customization: Up to 4' wide Can be seamed. Thickness: 3/8"Finish: #130: with backing - Gray, Brown, Black #131: unbacked- Gray, Brown

## **Technical Data**

- Fiber: Vinyl loop
- Backing: Polypropylene foam
- Product Weight: #130 Backed .69 lbs. per sg. ft. #131 Unbacked - .53 lbs. per sq. ft.
- Prop 65 WARNING: 65003

2100 Commerce Drive, Fremont, Ohio 43420