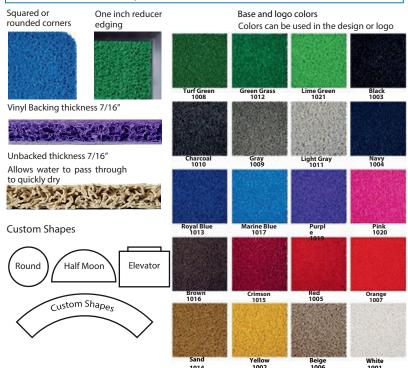

#### **CUSTOMIZATION**

4' Widths; Up to 8' Widths w/ one seam

# **MATERIAL**

Vinyl coiled - web, air entangled

# **GRAPHIC METHOD**

Inlaid

## **BACKING**

Backed-vinyl (PVC)

# **PRODUCT WEIGHT**

Unbacked - 118 oz. yd<sup>2</sup> Backed - 130 oz. yd<sup>2</sup>