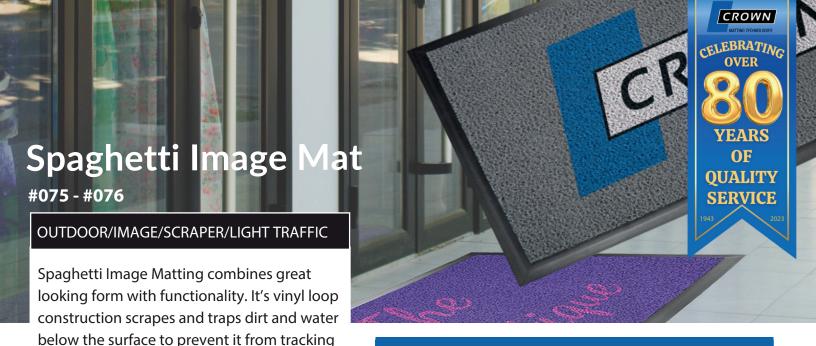

## **APPLICATIONS**

into a facility.

- Use unbacked #076 matting in areas that you want water to pass through and dry quickly.
- Pools, decks, saunas, locker rooms and entryways
- Use backed #075 matting to protect existing flooring.
- · Office buildings, retail stores, banks

#### **FEATURES**

- · PVC loop structure with vinyl backing
- Dries quickly and resists mildew and fading
- Available without backing to facilitate the flow of water.
- · Easy to clean
- · Non absorbent