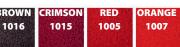

tor.

Thickness 7/16"

Use un-backed #076 matting in areas that you want water to pass through and dry quickly.

Pools, decks, saunas, locker rooms, and entryways. Use backed #075 matting to protect existing floors. Office buildings, retail stores, banks.

### **Technical Data**

- · Material: Vinyl coiled-web, air entangled
- · Graphic Method: Inlaid
- Backing: Backed Mat, Vinyl (PVC)
- Weight: UN-backed-118 oz. yd2 Backed 130 oz. yd2
- Prop 65 WARNING: 65003





Spaghetti Image Matting combines great looking form with functionality. Its vinyl loop construction scrapes and traps dirt and water below the surface to prevent it from tracking into a facility. An ideal promotional mat solution for indoors and outdoors.

### 19 Vibrant Colors Available

BLACK

1003





#075 Backed