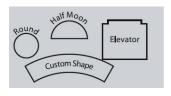

# **SPECIFICATIONS**

Standard Sizes:

2' x 3' , 3' x 4' , 3' x 5' , 3' x 10' , 4' x 6' , 4' x 8', 4' x 10', 4' x 12', 4' x 16', 4' x 20

Customization: 4' widths; up to 8' widths w/one seam.

Custom shapes: round, halfmoon, elevator.