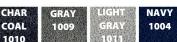

levator.

Thickness 7/16"

Use un-backed #076 matting in areas that you want water to pass through and dry quickly.

Pools, decks, saunas, locker rooms, and entryways. Use backed #075 matting to protect existing floors. Office buildings, retail stores, banks.

### **Technical Data**

- · Material: Vinyl coiled-web, air entangled
- · Graphic Method: Inlaid
- Backing: Backed Mat, Vinyl (PVC)
- Weight: UN-backed-118 oz. yd2 Backed 130 oz. yd2
- Prop 65 WARNING: 65003





Spaghetti Image Matting combines great looking form with functionality. Its vinyl loop construction scrapes and traps dirt and water below the surface to prevent it from tracking into a facility. An ideal promotional mat solution for indoors and outdoors.

### 19 Vibrant Colors Available

BLACK

1003





#075 Backed