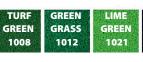

elevator.

Thickness 7/16"

Use un-backed #076 matting in areas that you want water to pass through and dry quickly.

Pools, decks, saunas, locker rooms, and entryways. Use backed #075 matting to protect existing floors. Office buildings, retail stores, banks.

### **Technical Data**

- · Material: Vinyl coiled-web, air entangled
- · Graphic Method: Inlaid
- Backing: Backed Mat, Vinyl (PVC)
- Weight: UN-backed-118 oz. yd2 Backed 130 oz. yd2
- Prop 65 WARNING: 65003





Spaghetti Image Matting combines great looking form with functionality. Its vinyl loop construction scrapes and traps dirt and water below the surface to prevent it from tracking into a facility. An ideal promotional mat solution for indoors and outdoors.

### 19 Vibrant Colors Available

BLACK

1003





#075 Backed