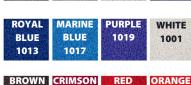

vator.

Thickness 7/16"

Use un-backed #076 matting in areas that you want water to pass through and dry quickly.

Pools, decks, saunas, locker rooms, and entryways. Use backed #075 matting to protect existing floors. Office buildings, retail stores, banks.

### **Technical Data**

- · Material: Vinyl coiled-web, air entangled
- · Graphic Method: Inlaid
- Backing: Backed Mat, Vinyl (PVC)
- Weight: UN-backed-118 oz. yd2 Backed 130 oz. yd2
- Prop 65 WARNING: 65003





Spaghetti Image Matting combines great looking form with functionality. Its vinyl loop construction scrapes and traps dirt and water below the surface to prevent it from tracking into a facility. An ideal promotional mat solution for indoors and outdoors.

### 19 Vibrant Colors Available

BLACK

1003





#075 Backed