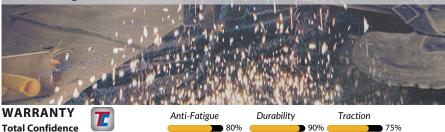

## FEATURES

- A durable anti-fatigue mat that repels sparks and hot metal shards
- Textured surface improves traction in dry areas
- Soft foam base provides excellent anti-fatigue relief

## **Technical Data**

- Top Material: Rubber
- Base Material: Zedlan Foam

Applications: machine shops, assembly lines, steel mills, maintenance departments, welding areas

The Spark-Safe anti-fatigue welding mat enhances worker safety and comfort by being spark-resistant. Its specially formulated rubber surface repels sparks and hot metals, reducing fire risk.