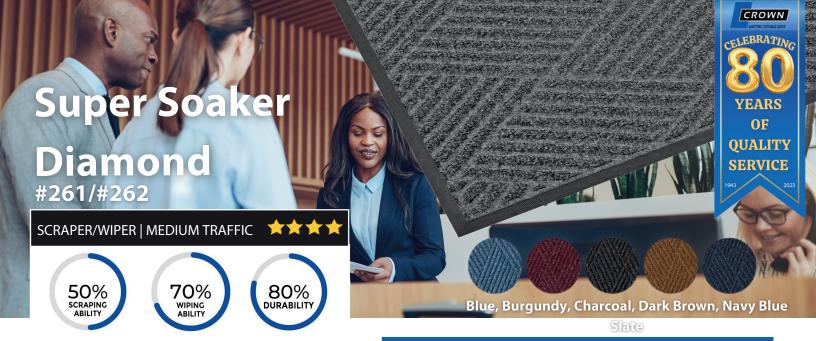

Super Soaker Diamond patterned mat combines exceptional performance with outstanding appearance for that upscale look your entrances deserve. Reinforced diamond pattern and raised borders endure heavy traffic and provide excellent crush resistance. Dries quickly and maintains vivid color. Intelligent solution to reduce maintenance costs and protect floors. As a Prestige Collection mat, Super-Soaker Diamond is an elegant solution for a good first impression.

## **FEATURES**

restaurants

- Molded rubber backing for increased durability, flexibility and easy maintenance
- Borders are the entrapment type of either all-rubber or fabric topped construction.

**THICKNESS** 

3/8"

**FLAMMABILITY** 

D.O.C. -FF-1-70

**WARRANTY: Total Confidence** 

#261 - Rubber borders #262 - Fabric borders Mats are manufactured to a tolerance of up to 3%, compared to the exact size listed.