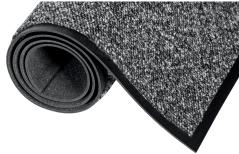

## **Stat Zap Carpet Top**

#900

Anti - Static

**Specialty Matting** 

Performance Rating 🛨 🛨

## **FEATURES**

- Static dissipation
- Stock mats include one grounding cord
- Resistivity is 10<sup>10</sup> ohms
- Attractive loop pile carpet for any décor

## **Technical Data**

- Fiber: Nylon
- · Pile weight: Conductive top fibers
- · Backing: Vinyl Backing

Visit us @ crownmats.com or call-1-800-MAT-LINE 2100 Commerce Drive, Fremont, Ohio 43420

Applications: computer workstations, cashier stations, offices, ATMs, service counters, registration desks, schools, universities and libraries

Protect your essential electronic equipment from static charges with Crown's Stat Zap Carpet Mat, complete with vinyl backing.

WARRANTY Total Confidence

Anti-fatigue Durability

ability Traction