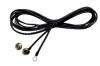

## **FEATURES**

- Static dissipation
- Stock mats include one grounding cord
- Resistivity is 10<sup>10</sup> ohms
- Attractive loop pile carpet for any décor

## **SPECIFICATIONS**

Standard Mat Sizes: 2' x 105', 3' x 105', 4' x 105'

Roll Sizes: 3' x 60', 4' x 60

Customization: Custom Cuts up to 60'

Thickness: 5/16"

Color Available - Pewter

It is highly recommended to install one grounding cord for every 10' of matting.