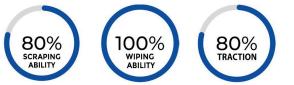

#### #065

SCRAPER/WIPER | HEAVY TRAFFIC 🔶

Distinguish yourself with the largest custom logo mat available. Super-Berber Inlay needle punch quality mats are designed to promote your logo and protect all floor surfaces from wetness, dirt, and debris. Known for delivering ultimate scraper and wiper performance in one mat. Super-Berber Inlay mats are a perfect solution to welcome a customer at your entrance ways, while keeping dirt at bay and decreasing your maintenance costs.