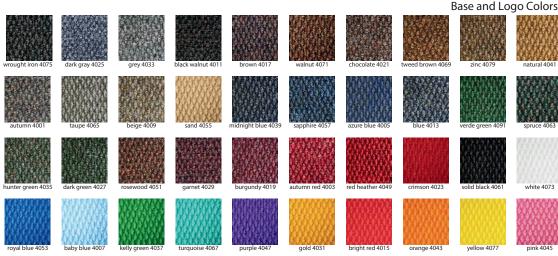

#### **FEATURES**

- 100% Solution Dyed Polypropylene Berber, UV, abrasion-resistant
- Mat custom width size: minimum 2', maximum 13'-2"
- Inlay custom length size: minimum 1', maximum 100'
- Maximum Durability All-weather rubber backing
- Standard borders are Black, Brown & Yellow are available upon request
- Manufactured in the USA