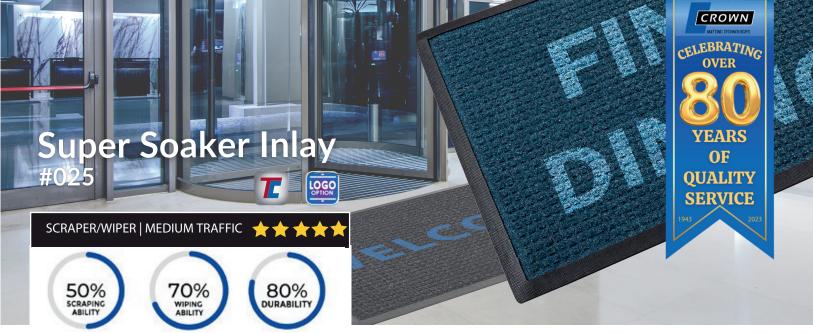

Premium quality Super-Soaker Inlay entrance mat can be used indoors and outdoors if under an overhang cover, making it well-suited for medium traffic entrance ways.

#### **FEATURES**

- No setup fee for camera ready art
- Fabric borders or rubber borders
- Tolerance up to 3% on mat size, not trade sizes
- 100% solution dyed polypropylene surface that will not fade or rot
- Nitrile rubber cleated backing allows safe mat placement on carpet or on noncarpeted floors
- · Manufactured in the USA
- No PMS Color Match

## **FIBER**

Polypropylene

## **PATTERN**

Waffle pattern surface

## **BACKING**

Nitrile Rubber

## **THICKNESS**

3/8"