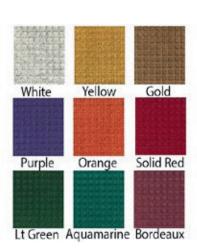

#### **WARRANTY Total Confidence**

9 colors are available for base and all 18 colors are available for logos

**Base Colors Inlay Colors** 