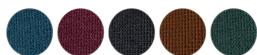

## **SPECIFICATIONS**

Standard Sizes: 2' x 3', 3' x 4', 3' x 5', 3' x 10', 4' x 6', 4' x 8',

4' x 10', 6' x 10'

Total Customization: 3', 4', 6' widths Finish: Rubber backing/borders

Thickness: 3/8"

Blue, Burgundy, Charcoal, Dark Brown, Forest Green