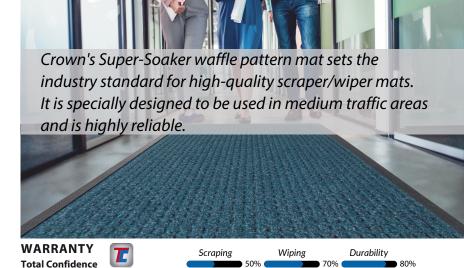

## **FEATURES**

- The crush-proof, heavy-duty needle punch waffle pattern design maintains its shape.
- The waffle pattern effectively scrapes shoe bottoms, trapping dirt below the shoe level while absorbing moisture.
- The super soaker backing is made with 20% recycled materials.

Applications: universities, airports, hospitals, large retail stores, malls, and schools.