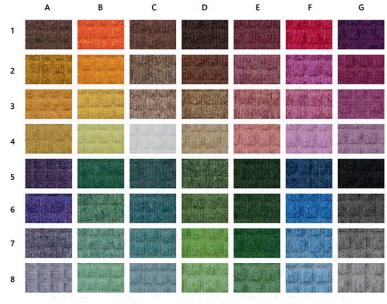

## **Technical Data**

· Fiber: Polypropylene

· Pattern: Waffle pattern surface

· Backing: Nitrile rubber

WARRANTY Total Confidence

Display your personalized logo or message on a Super Soaker HD mat using digital printing. These mats serve as slip-resistant entrance mats, showcasing your custom logo or artwork with a choice of 56 standard colors to select from.