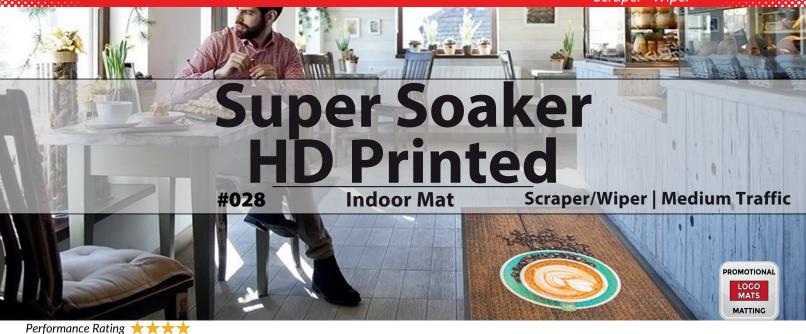

## **Technical Data**

· Fiber: Polypropylene

· Pattern: Waffle pattern surface

· Backing: Nitrile rubber

WARRANTY Total Confidence

Display your personalized logo or message on a Super Soaker HD mat using digital printing. These mats serve as slip-resistant entrance mats, showcasing your custom logo or artwork with a choice of 56 standard colors to select from.

Applications: office buildings, schools, restaurants, hotels, grocery stores and malls.