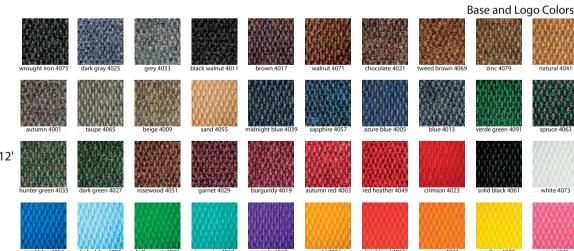

#### **FEATURES**

- 100% Solution Dyed Polypropylene Berber, UV, abrasion-resistant
- Mat custom width size: minimum 2', maximum 13'-2"
- Inlay custom length size: minimum 1', maximum 100'
- · Maximum Durability All-weather rubber backing
- Standard borders are Black, Brown & Yellow are available upon request
- · Manufactured in the USA