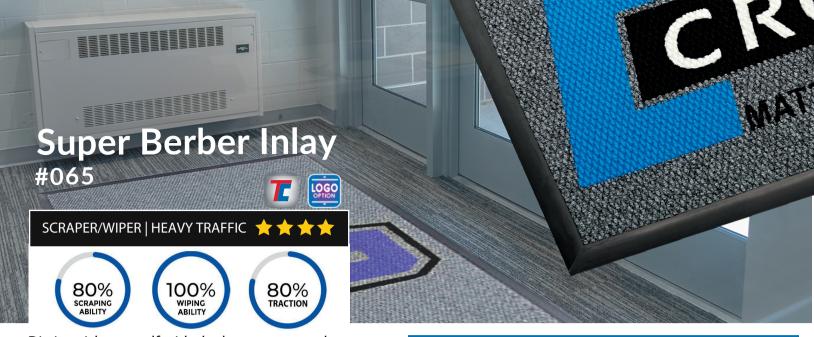

Distinguish yourself with the largest custom logo mat available. Super-Berber Inlay needle punch quality mats are designed to promote your logo and protect all floor surfaces from wetness, dirt, and debris. Known for delivering ultimate scraper and wiper performance in one mat. Super-Berber Inlay mats are a perfect solution to welcome a customer at your entrance ways, while keeping dirt at bay and decreasing your maintenance costs.

#### **FEATURES**

- 100% Solution Dyed Polypropylene Berber, UV, abrasion-resistant
- Mat custom width size: minimum 2', maximum 13'-2"
- Inlay custom length size: minimum 1', maximum 100'
- · Maximum Durability All-weather rubber backing
- Standard borders are Black, Brown & Yellow are available upon request
- · Manufactured in the USA