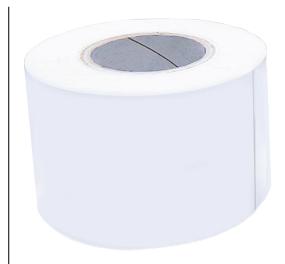

## FEATURES

- Double-sided adhesive tape
- Bonds effectively to a variety of surfaces
- Simple to peel off when needed
- Long length rolls

## SPECIFICATIONS

Available in 4" x 250' rolls

Color: Clear

## **Technical Data**

- Backing: .5mils polyester
- Adhesive: 1.5mils solvent acrylic
- Peel Strength: 104oz/in. Stainless per PSTC 101 and ASTM D 3330 65oz/in. ABS (12IPM @ 180°, 20 minute dwell)

Specially designed double-sided tape for securing foam products to floors