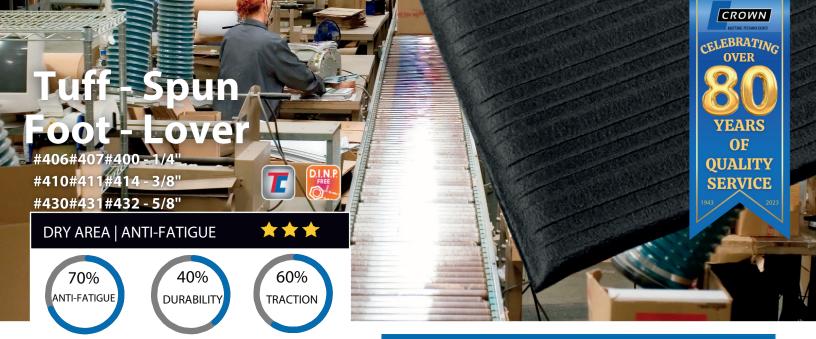

Crown's Tuff-Spun Foot-Lover is a optimal solution for comfort and fatigue relief Tuff-Spun Foot-Lover closed cell PVC sponge aims to provide unmatched comfort and fatigue relief while being cost-effective. It is designed to alleviate stress on knee, foot, and ankle joint pressure points. Additionally, it offers a safe non-slip surface,

reducing the risk of falls and enhancing slip resistance.

### **APPLICATIONS**

- dry areas
- service counters
- mail rooms
- cashier stations

- · packaging stations

#### **FEATURES**

- Available in three slip-resistant surfaces: pebble, ribbed and diamond
- Economical anti-fatigue mat
- · Beveled edges help reduce tripping

#### **MAT SIZES**

2' x 3' 3' x 5' 3' x 12' 4' X 6' 4' X 12'

27" x 36" Size is only available in Tuff-Spun Foot Lover ribbed, in colors Black or Gray

#### **ROLL SIZES**

- warehouse

**WARRANTY Total Confidence** 

Safe -N- Easy

**COLORS** Black, Gray, Black & Yellow

**THICKNESS** #406#407#400 - 1/4"

#410#411#414 - 3/8" #430#431#432 - 5/8"