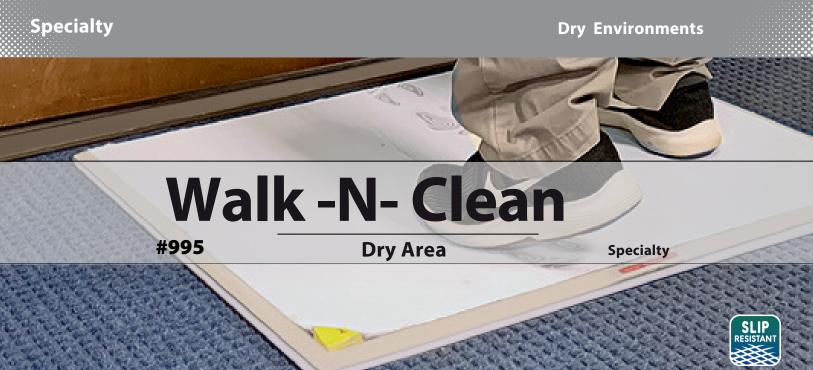

Applications: dry areas - laboratories, medical office, and printing facilities.

Walk-N-Clean is the solution for, laboratories, pharmaceutical and biotech industries requiring critical cleaning. Protects against the growth of bacteria, mold, and mildew.