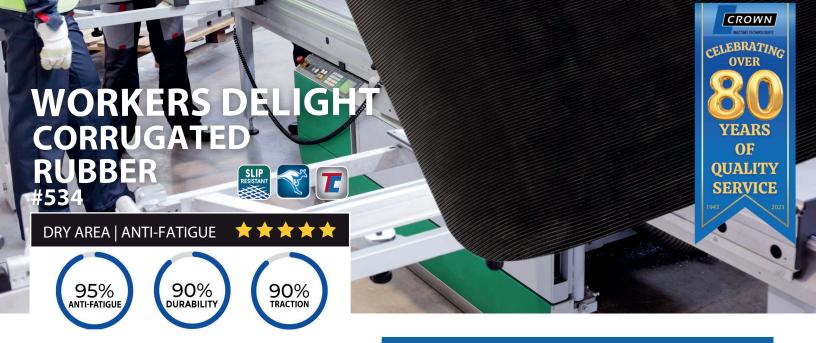

Workers-Delight Corrugated rubber surface offers directional traction for increased safety and easier maintenance. Now with our patented Zedlan Foam, this anti-fatigue mat provides 50 percent more comfort than traditional mats. Provides a combination of anti-fatigue and slip resistance for areas that require high performance.

# **APPLICATIONS**

- dry areas
- machine shops
- assembly lines
- · steel mills
- maintenance departments
- · auto repair

# **FEATURES**

- V-groove rubber top surface enhances slip-resistance and increased chemical resistance.
- Textured surface improves traction in dry areas
- Highly energized Zedlan Foam base provides excellent anti fatigue relief
- The new slip-resistant coating on the underside of mat ensures steadiness and control on smooth surfaces.