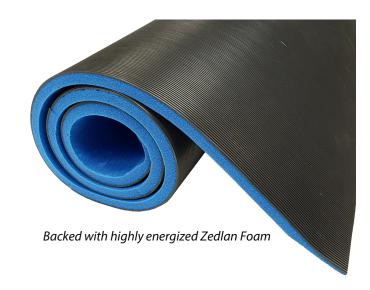

# **FEATURES**

- V-groove rubber top surface enhances slip-resistance and increased chemical resistance.
- Textured surface improves traction in dry areas
- Highly energized Zedlan Foam base provides excellent anti fatigue relief
- The new slip-resistant coating on the underside of mat ensures steadiness and control on smooth surfaces.

# **SURFACE CONFIGURATION**

V-groove rubber top surface

# **BASE MATERIAL**

Zedlan Foam