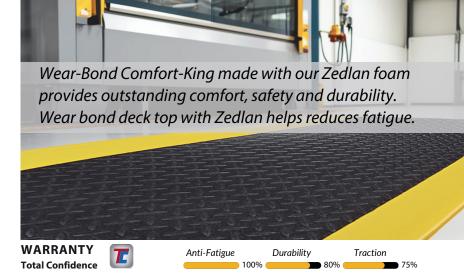

## **FEATURES**

- Highly energized Zedlan sponge combines softness, resilience and durability for exceptional relief
- Exclusive fusion technology permanently bonds 2 surfaces without the use of glues or adhesives
- 50% greater puncture resistance and five times the abrasion resistance than traditional sponge products

## **Technical Data**

- Product Material: High density PVC top with Zedlan foam base
- Tabor Abrasion: ≤0.2 gram loss per ASTM D-4060
- Resiliency: ≥32% per ASTM-D-2632
- Product Weight: 8.25 lbs. per sq. yd.
- Compression: 25% @ 7 psi per ASTM D 1667