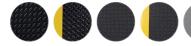

## **FEATURES**

- Highly energized Zedlan sponge combines softness, resilience and durability for exceptional relief
- Exclusive fusion technology permanently bonds 2 surfaces without the use of glues or adhesives
- 50% greater puncture resistance and five times the abrasion resistance than traditional sponge products

## **SPECIFICATIONS**

Standard Sizes: 2'x 3', 3'x 5', 3'x 12', 4'x 6', 4'x 12'

Roll Sizes: 2' x 75', 3' x 75', 4' x 75'

Thickness: 9/16"

Total Customization: in 2',3',4' widths



#560 Diamond Embossed Colors: Black & Yellow, Black (not available in gray)

#562 Pebble Surface Colors: Black & Yellow, Black and Gray

## **Technical Data**

- Product Material: High density PVC top with Zedlan foam base
- Tabor Abrasion: ≤0.2 gram loss per ASTM D-4060
- Resiliency: ≥32% per ASTM-D-2632
- Product Weight: 8.25 lbs. per sq. yd.
- Compression: 25% @ 7 psi per ASTM D 1667







Applications: medium duty solution for dry areas - work stations, pick modules, pharmacies and packing areas.