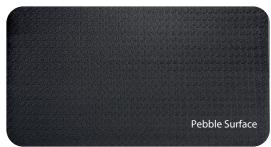

## **SPECIFICATIONS**

Standard Sizes: 2'x 3', 3'x 5', 3'x 12', 4'x 6', 4'x 12'

Roll Sizes: 2' x 75', 3' x 75', 4' x 75'

Thickness: 9/16"

Total Customization: in 2',3',4' widths

#560 Diamond Embossed Colors: Black & Yellow, Black (not available in gray)