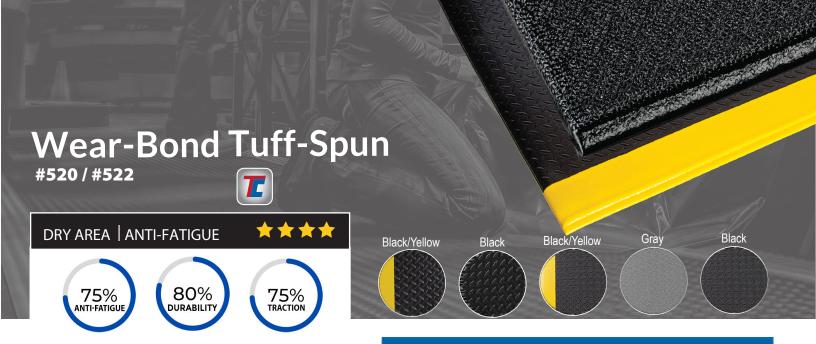

Wear-Bonded Tuff Spun is a good solution for economical comfort and long-term durability. Durable vinyl top offers a long lasting mat material. Offers a safe, non-slip surface that greatly reduces the risk of falls. Intelligent solution to increase worker productivity and motivation while reducing risk of accident.

#### **APPLICATIONS**

Provides a medium duty solution for dry areas - workstations, pick modules, pharmacies, and packaging areas.

#### **FEATURES**

- Durable abrasion resistant vinyl top bonded to a low-density PVC sponge.
- Exclusive Fusion technology molecularly bonds layers together without the use of adhesives.
- Excellent puncture resistant surface

## **THICKNESS**

9/16"

#520 - Deck-Top Surface - Not available in Gray

#522 - Pebble

WE OFFER A 48 HOUR SHIPPING GUARANTEE FOR IN-STOCK ORDERS.

CrownMats.com • 1-800-MAT-LINE • 2100 Commerce Drive, Fremont, Ohio 43420