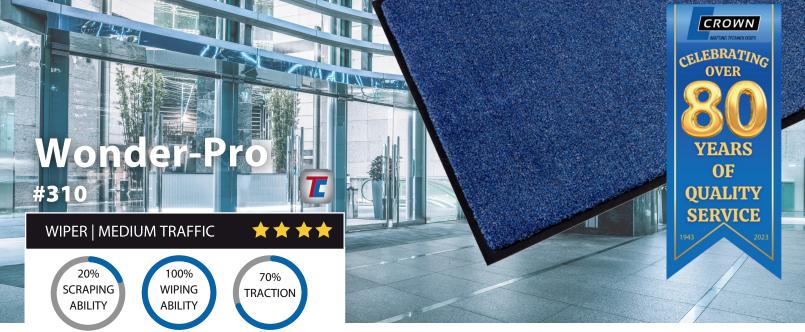

Crown's Wonder-Pro is a Classic Plush Olefin Mat With a vast assortment of colors to choose from, this mat offers superior floor protection thanks to its vinyl backing moisture barrier. Wonder-Pro serves as an excellent wiper, preventing the entry of water and fine dust, and ultimately reducing the number of contaminants that enter the building.

### FEATURES

- Retains 60% more liquid and fine dirt than most standard mats
- A wide selection of attractive colors that resist fading, staining, mold, and mildew