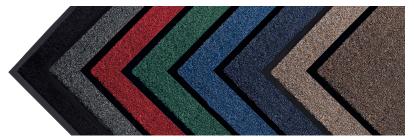

FLAMMABILITY

D.O.C. -FF-1-70 (Pill Test)

THICKNESS

7/16"

WARRANTY: Total Confidence

Black, Charcoal, Castellan Red, Evergreen, Marlin Blue, Navy Blue, Pebble Brown, Walnut