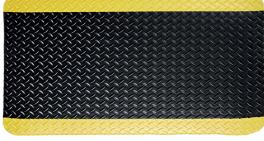

## Workers-Delight Deck Plate

#530-#540-#550

**Dry Area** 

**Anti-Fatigue** 

Performance Rating ++

## **FEATURES**

- Deck plate surface is fused to Zedlan foam, offering three times the resilience.
- Our exclusive Fusion technology securely bonds the layers, minimizing the risk of product separation.
- The durable, slip-resistant surface withstands heavy cart traffic.
- Contains up to 25% recycled materials.