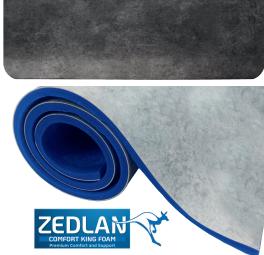

## SPECIFICATIONS

Standard Sizes: 2' x 3', 3' x 5', 3' x 12' Roll Sizes: 2' x 60', 3' x 60', 4' x 60' Thickness: 9/16" 5/8" Total Customization Finish: Zedlan Foam

Dark Gray, Light Gray

## **Technical Data**

- Material: UV-cured and smooth PVC Top Surface
- Underside Material: Zedlan Foam

Applications: pick modules, warehouses, laboratories, factory, medical offices, pharmacies, and cashier stations.

Workers-Delight Slate offers a contemporary take on a timeless design. Paired with our innovative Zedlan Foam, this mat guarantees all-day comfort for employees' legs and backs.