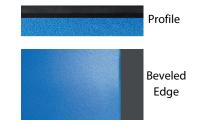

## **FEATURES**

- Modern design combined with Zedlan Foam creates the ultimate combination of form and function
- UV-cured and smooth PVC top surface facilitates ease of maintenance
- The slip resistant coating on the underside of the mat ensures steadiness and control on smooth surfaces

## **Technical Data**

- Material: UV-cured and smooth PVC Top Surface
- Underside Material: Zedlan Foam

Applications: pick modules, warehouses, laboratories, factory, medical offices, pharmacies, and cashier stations.