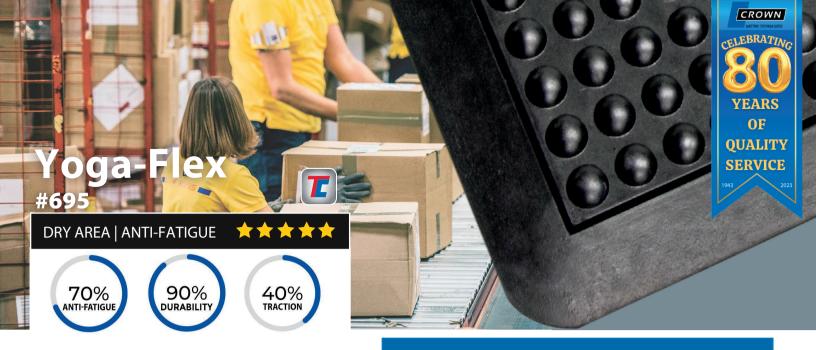

Yoga-Flex is a classic bubble anti-fatigue top surface mat that effectively stimulates leg and calf muscle movement. Bubble surface stimulates muscles and blood flow to reduce fatigue. The densely textured surface guards against slips and falls. Rolls quickly for easy cleaning and maintenance. A ordable solution for small commercial locations.

#### **FEATURES**

- High/low bubble surface encourages micro-movement that reduce fatigue and muscle pain.
- Tough rubber bubbles won't collapse or break
- Interlocking system allows for an unlimited length of matting

## **SURFACE**

Raised bubble surface