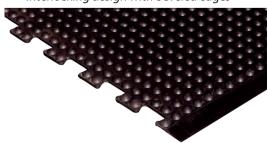

#### **FEATURES**

- High/low bubble surface encourages micro-movement that reduce fatigue and muscle pain.
- Tough rubber bubbles won't collapse or break
- Interlocking system allows for an unlimited length of matting

## **SURFACE**

Raised bubble surface

## **FLAMMABILITY**

D.O.C.-FF-1-70

**WARRANTY Total Confidence** 

Yoga Flex Profile - Industrial Grade Rubber

Interlocking design with beveled edges