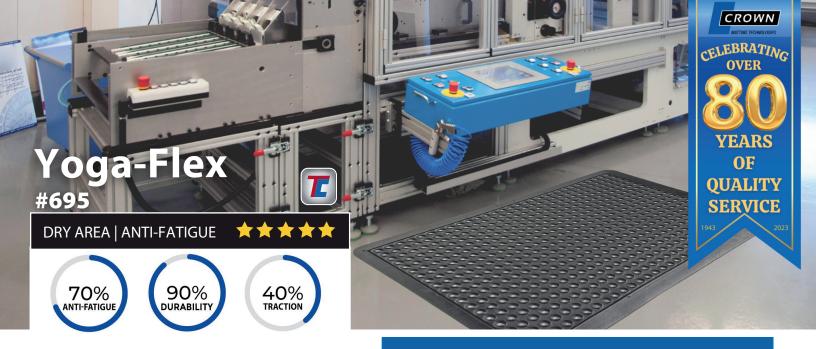

Yoga-Flex is a classic bubble anti-fatigue top surface mat that effectively stimulates leg and calf muscle movement. Bubble surface stimulates muscles and blood flow to reduce fatigue. The densely textured surface guards against slips and falls. Rolls quickly for easy cleaning and maintenance. Affordable solution for small commercial locations.

## **FEATURES**

- High/low bubble surface encourages micro-movement that reduce fatigue and muscle pain.
- Tough rubber bubbles won't collapse or break
- Interlocking system allows for an unlimited length of matting

#### **SURFACE**

Raised bubble surface