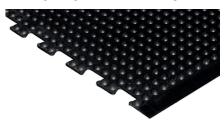

## **FEATURES**

- High/low bubble surface encourages micro-movement that reduce fatigue and muscle pain.
- Tough rubber bubbles won't collapse or break
- Interlocking system allows for an unlimited length of matting

#### **SURFACE**

Raised bubble surface

# **FLAMMABILITY**

D.O.C.-FF-1-70

**WARRANTY Total Confidence** 

Yoga Flex Profile - Industrial Grade Rubber

Interlocking design with beveled edges