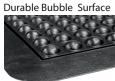

## **SPECIFICATIONS**

Standard Size: 2'x 3', Center Size: 35"x 47" End Size: 35"x 47" Thickness: 1/2"

Total Customization: Available to form custom mats

of any desired length

Finish: Rubber Color: Black