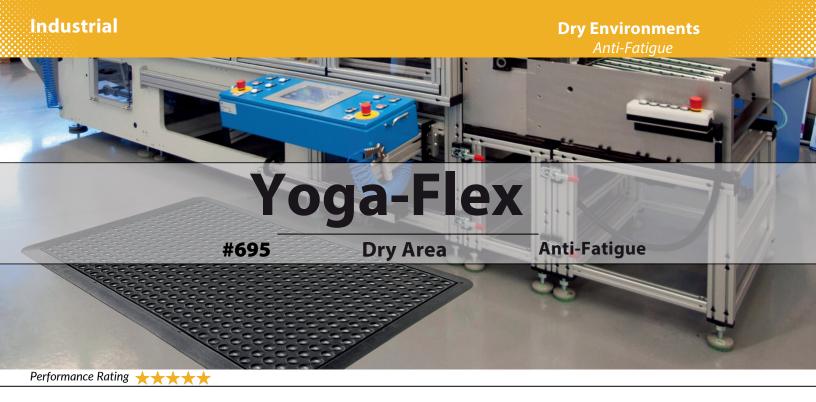

## **FEATURES**

- High/low bubble surface encourages micro-movements that reduce fatigue and muscle pain
- Tough rubber bubbles won't collapse or break
- Interlocking system allows for an unlimited length of matting