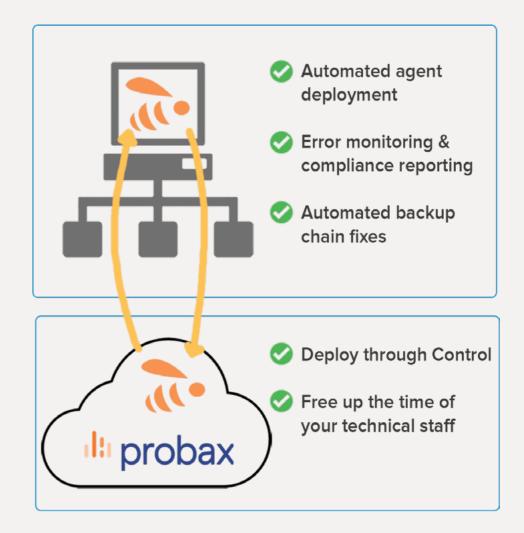

# **OVERVIEW**

Scout is the link between the Probax cloud and your organisation's backups.

It works in the background to deploy backup agents, seek out and automatically repair errors, creating greater efficiencies of scale for your IT team.