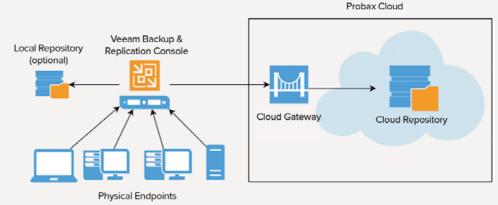

Physical Infrastructure Managed with Veeam Backup & Replication

 Superior management & deployment
Availability for public cloud & physical workloads

#### **RAPID DEPLOYMENT**

Veeam Agents can be pushed out in minutes either through Veeam Backup & Replication or Probax Scout. Once Veeam Agent is deployed on protected computers & servers, you can use the Veeam Backup & Replication console or Probax Scout to administer the agents.