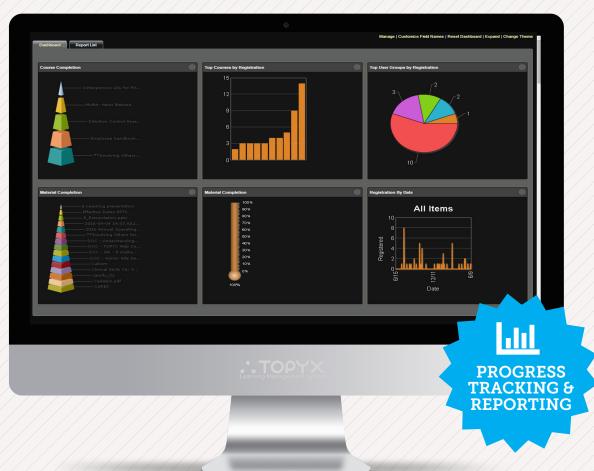

NE.





# The learning management system

### **PROFESSIONAL TRAINING**

TOPYX is available for a low, flat fee subscription that will allow your professional learning needs to grow without your costs. Also, TOPYX has award-winning features to engage your users, reporting that your administrators need, and a dedicated client service team to help you every step of the way.

### **ENTERPRISE LEARNING SOLUTION**

TOPYX LMS is an excellent learning solution for large organizations due to the award-winning social learning features and the unique, flat fee pricing structure. That means no user fees and no data fees which allows enterprise-wide adoption without increasing costs.

With TOPYX LMS, you can keep all of your employees engaged and focused on core business issues for a low, flat fee.



# The learning management system

### CONTINUED...

### SELL VALUABLE CONTENT ONLINE

We built an Ecommerce engine directly into TOPYX, from the ground up, to provide social learning & communication tools to help you build communities around your valuable materials.

All of the social learning tools that make TOPYX great are there to help you build a 'buzz' around your content, connect with customers, and easily share information.

### **EXTERNAL VENDOR PORTAL**

- Maintaining and enhancing relationships: Integrated social learning and collaboration tools to help you focus on what matters to your partners with TOPYX.
- Reliable Feedback Channel: TOPYX provides an easyto-use interface with available communication tools, like live chat, to help you stay in touch with your partners and addr