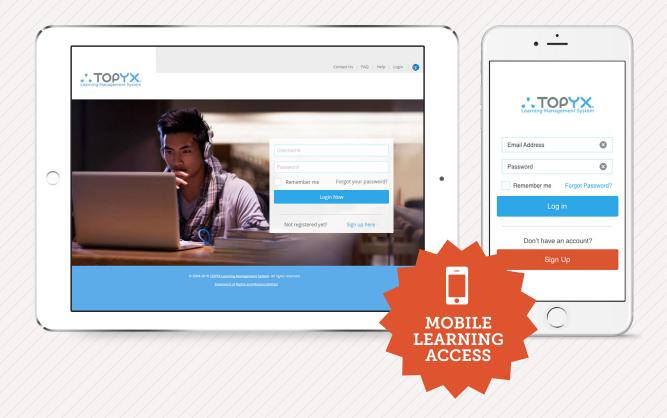

### MOBILE LEARNING

Phone, Tablet, Desktop Access Responsive Design No Additional Cost

We needed a reliable and scalable platform for our hundreds of students and TOPYX was by far the best match for quality of delivery and especially for budget. We have a front end designer with super high standards and he was able to make the system look just the way he wanted. Add to that the complete shopping cart integration and you have a very unique platform that solves a lot of problems – and that can provide opportunities for your business

### DISTRIBUTION PLATFORM FOR LEARNING CONTENT

100% Web Based All Major Internet Browsers Supported Desktop, Laptop & Mobile Device Access