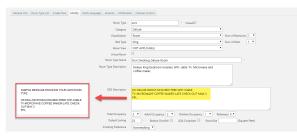

# **HELPFUL TIPS ON RATE CODE DESCRIPTIONS**

- Texts have to be entered in English only. The same information will display to the Travel Agents worldwide via the seamless GDS.
- Package elements (i.e. breakfast, wine, dinner, etc.) are not visible in the GDS unless you mention them in your Rate Code Short Info.
- Only the first two lines of your Rate Plan Short Info will be returned in the seamless GDS. It is about 100/120 characters including blank spaces. Excessive text will be cut off.

# UTILIZING THE CRS FOR CONTENT ADJUSTMENTS

- All GDS descriptions within Windsurfer can be found within the Multi-Channel descriptions field.
- This tab is typically linked below the room and/or rate descriptions tab.
- There is a specific character limit for this tab, so you want to make sure you get your most sellable items listed while also minimizing anything not truly necessary.