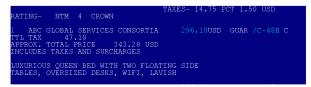

# Do's

Choose rooms which will satisfy the broadest needs of your guests in regard to bedding, smoking preferences, and possibilities for upselling.

- Non-If room type is non-smoking.
- Breakfast included What type? Breakfast Buffet, Continental Breakfast, etc.
- Standard, Deluxe, Suite, Junior Suite, etc.
- Views: Pool, City, Beach, etc.

Example: Using the room description to it's fullest will enable the agent to up sell from the \$259 to \$329.