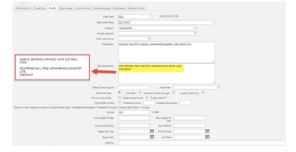

# **HELPFUL TIPS ON RATE CODE DESCRIPTIONS**

- Texts have to be entered in English only. The same information will display to the Travel Agents worldwide via the seamless GDS.
- Package elements (i.e. breakfast, wine, dinner, etc.) are not visible in the GDS unless you mention them in your Rate Code Short Info.
- Only the first two lines of your Rate Plan Short Info will be returned in the seamless GDS. It is about 100/120 characters including blank spaces. Excessive text will be cut off.

# UTILIZING THE CRS FOR CONTENT ADJUSTMENTS

- All GDS descriptions within Windsurfer can be found within the Multi-Channel descriptions field.
- This tab is typically linked below the room and/or rate descriptions tab.
- There is a specific character limit for this tab, so you want to make sure you get your most sellable items listed while also minimizing anything not truly necessary.