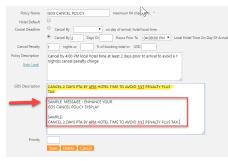

# **HELPFUL TIPS ON RATE CODE DESCRIPTIONS**

- Texts have to be entered in English only. The same information will display to the Travel Agents worldwide via the seamless GDS.
- Package elements (i.e. breakfast, wine, dinner, etc.) are not visible in the GDS unless you mention them in your Rate Code Short Info.
- Only the first two lines of your Rate Plan Short Info will be returned in the seamless GDS. It is about 100/120 characters including blank spaces. Excessive text will be cut off.