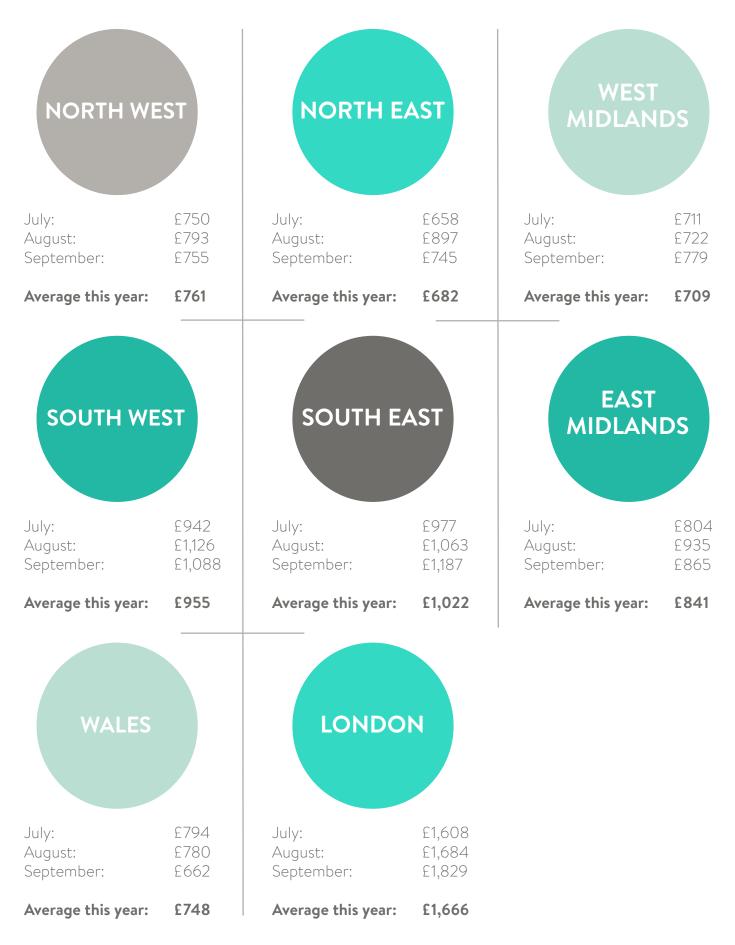

the South East (up 12%).

Average rents in London jumped by 8% between

August and September, taking the average rental cost for a property in the capital from £1,684 to

£1,820 per month. Rental price increases were

also recorded in the West Midlands (up 8%) and

AVERAGE UK RENTS

£755 \_\_ -5% M.O.M -17% M.O.M

£745

£865 -8% M.O.M

> £1,088 -3% M.O.M

£662 -15% M.O.M

> £1,187 +12% M.O.M

> > £1,820

+8% M.O.M

Elsewhere, the picture for average rents was mixed. The South West saw a modest decline of 3%, with average rents in the North West dipping by 5%. In the South East, landlords will welcome a 12% increase in average rents.

> In the North East rent prices dropped by 17% - moving from a 2019 high of £897 in August to £745 last month. However, this was still higher than the region's year-to-date average.

Wales also recorded a significant decline, with rental costs decreasing by 15% from £780 to £662, the lowest average rental cost recorded across the whole of the UK during 2019 so far.