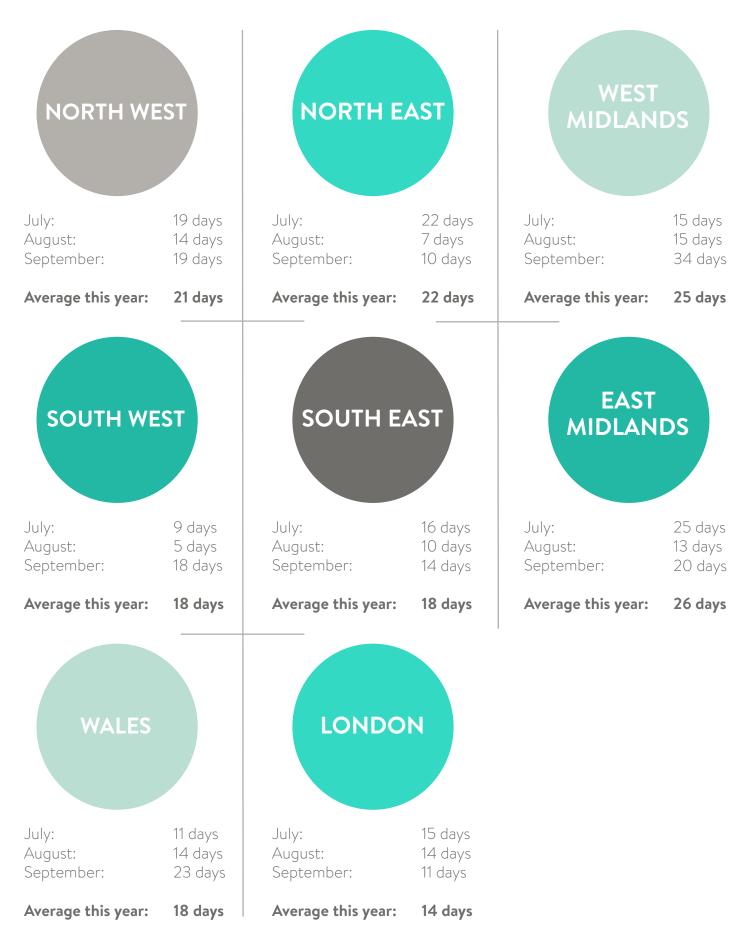

# RENTAL INDEX SEPTEMBER 2019

Void periods increased in 7 out of the 8 regions monitored in September's Goodlord Rental Index, with only London bucking the trend. Void periods in the West Midlands more than doubled month on month, moving from 15 days in August to 34 in September, taking the region back to rates seen earlier this year.

The shortest void periods in September were recorded in the North East, where it took just 10 days to fill an empty property in September. In London, void periods reduced across the month, dropping from 14 days to just 11 in September.