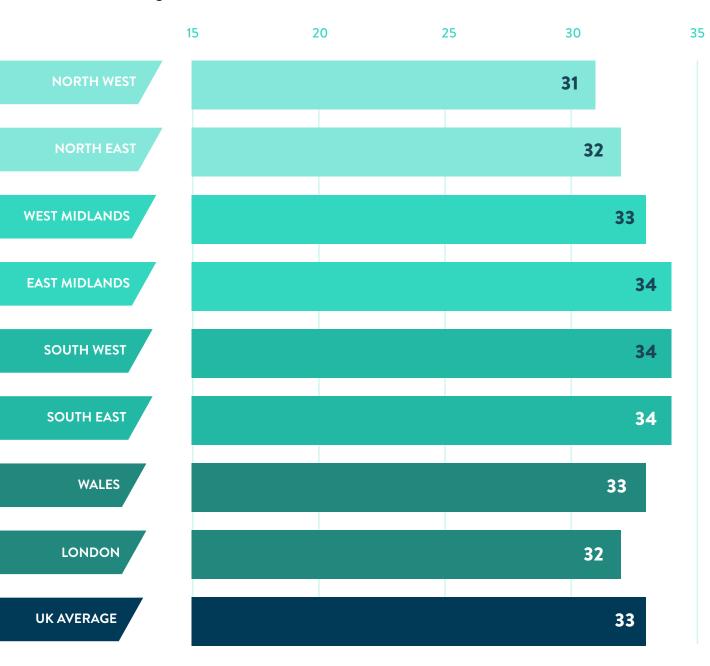

## O AVERAGE TENANT AGE

|               | <b>December</b> (years) | <b>January</b> (years) | <b>February</b> (years) | 2020 regional average (years) |
|---------------|-------------------------|------------------------|-------------------------|-------------------------------|
| NORTH WEST    | 32                      | 32                     | 32                      | 31                            |
| NORTH EAST    | 34                      | 33                     | 34                      | 32                            |
| WEST MIDLANDS | 34                      | 34                     | 32                      | 33                            |
| EAST MIDLANDS | 34                      | 36                     | 34                      | 34                            |
| SOUTH WEST    | 34                      | 33                     | 35                      | 34                            |
| SOUTH EAST    | 34                      | 35                     | 34                      | 34                            |
| WALES         | 36                      | 35                     | 34                      | 33                            |
| LONDON        | 32                      | 32                     | 32                      | 32                            |
| UK AVERAGE    | 34                      | 34                     | 34                      | 33                            |

#### **O AVERAGE AGE**