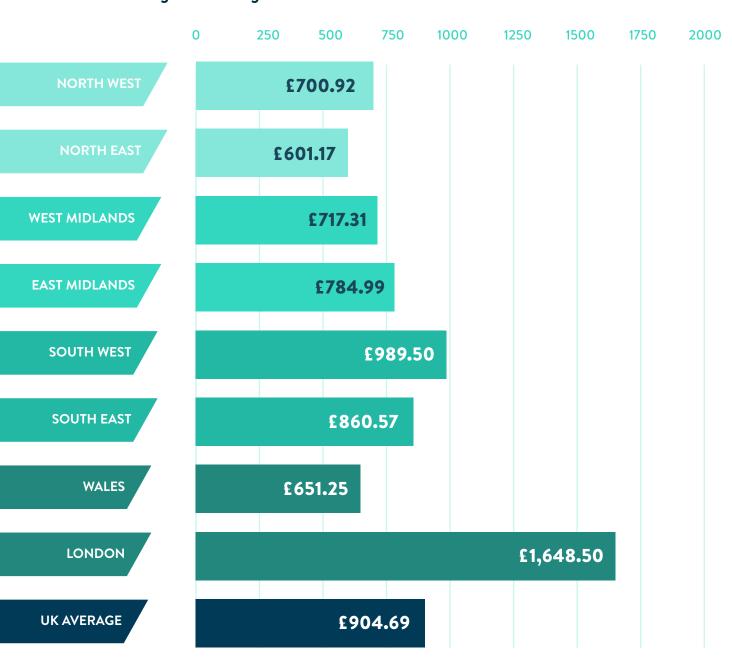

### **AVERAGE MONTHLY RENT**

|               | December                                | January                                 | February                        | 2020 regional average           |
|---------------|-----------------------------------------|-----------------------------------------|---------------------------------|---------------------------------|
| NORTH WEST    | £682.42                                 | £714.92                                 | £686.91                         | £700.92                         |
|               |                                         |                                         |                                 |                                 |
| NORTH EAST    | £587.53                                 | £604.20                                 | £598.15                         | £601.17                         |
|               | • • • • • • • • • • • • • • • • • • • • |                                         | • • • • • • • • • • • • • • • • |                                 |
| WEST MIDLANDS | £724.79                                 | £713.22                                 | £721.40                         | £717.31                         |
|               | • • • • • • • • • • • • • • • •         |                                         |                                 |                                 |
| EAST MIDLANDS | £807.84                                 | £788.17                                 | £781.81                         | £784.99                         |
|               |                                         | • • • • • • • • • • • • • • • • •       |                                 |                                 |
| SOUTH WEST    | £982.95                                 | £983.74                                 | £995.26                         | £989.50                         |
|               |                                         |                                         |                                 |                                 |
| SOUTH EAST    | £857.96                                 | £851.19                                 | £869.95                         | £860.57                         |
|               | • • • • • • • • • • • • • • • • • • • • |                                         |                                 | • • • • • • • • • • • • • • • • |
| WALES         | £682.07                                 | £673.09                                 | £629.41                         | £651.25                         |
|               |                                         |                                         |                                 |                                 |
| LONDON        | £1,667.85                               | £1,668.76                               | £1,628.25                       | £1,648.50                       |
|               | • • • • • • • • • • • • • • • • • • • • | • • • • • • • • • • • • • • • • • • • • |                                 |                                 |
| UK AVERAGE    | £ <b>874.18</b>                         | £ <b>874.66</b>                         | £863.89                         | £ <b>904.69</b>                 |

#### **AVERAGE MONTHLY RENT**

#### 2020 regional average