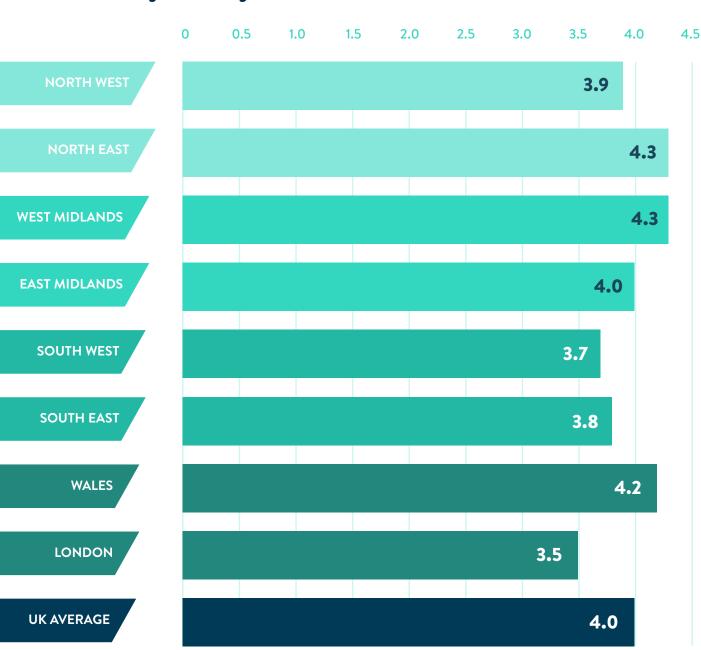

## O AVERAGE PROPERTY AFFORDABILITY

|               | December | January | February | 2020 regional average |
|---------------|----------|---------|----------|-----------------------|
| NORTH WEST    | 3.5      | 3.9     | 4.0      | 3.9                   |
| NORTH EAST    | 4.0      | 4.3     | 4.3      | 4.3                   |
| WEST MIDLANDS | 4.1      | 4.4     | 4.2      | 4.3                   |
| EAST MIDLANDS | 3.8      | 4.1     | 4.0      | 4.0                   |
| SOUTH WEST    | 3.5      | 3.7     | 3.7      | 3.7                   |
| SOUTH EAST    | 3.5      | 3.8     | 3.7      | 3.8                   |
| WALES         | 4.6      | 4.2     | 4.2      | 4.2                   |
| LONDON        | 3.3      | 3.5     | 3.5      | 3.5                   |
| UK AVERAGE    | 3.8      | 4.0     | 3.9      | 4.0                   |

#### **O AVERAGE PROPERTY AFFORDABILITY**