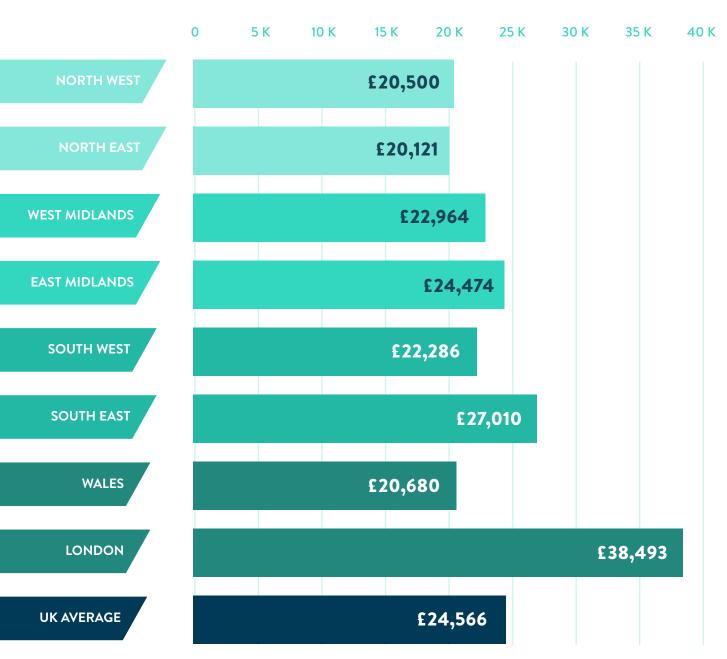

#### **O AVERAGE TENANT INCOME**

|               | December | January    | February   | 2020 regional average |
|---------------|----------|------------|------------|-----------------------|
| NORTH WEST    | £18,563  | £19,557.12 | £21,442.18 | £20,500               |
| NORTH EAST    | £18,196  | £19,383.63 | £20,858.61 | £20,121               |
| WEST MIDLANDS | £23,128  | £22,618.34 | £23,309.52 | £22,964               |
| EAST MIDLANDS | £23,008  | £24,806.37 | £24,142.41 | £24,474               |
| SOUTH WEST    | £21,704  | £22,613.26 | £21,958.45 | £22,286               |
| SOUTH EAST    | £25,188  | £27,368.16 | £26,651.25 | £27,010               |
| WALES         | £24,409  | £19,618.78 | £21,741.05 | £20,680               |
| LONDON        | £34,724  | £37,617.30 | £39,368.76 | £38,493               |
| UK AVERAGE    | £23,615  | £24,198    | £24,934    | £24,566               |

#### **O AVERAGE TENANT INCOME**