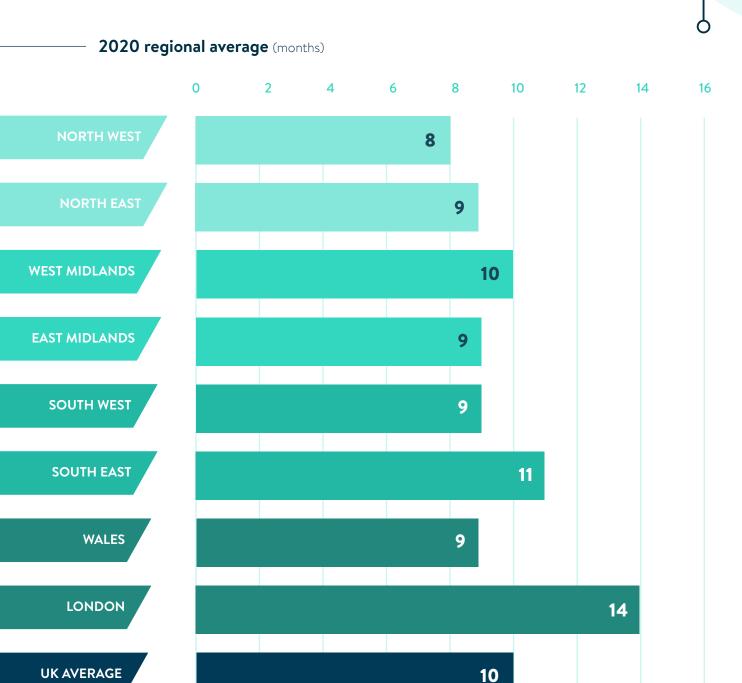

## AVERAGE TENANCY TERM

|               | December (months) | <b>January</b> (months) | February (months) | 2020 regional average (months) |
|---------------|-------------------|-------------------------|-------------------|--------------------------------|
| NORTH WEST    | 8                 | 8                       | 8                 | 8                              |
| NORTH EAST    | 8                 | 9                       | 9                 | 9                              |
| WEST MIDLANDS | 10                | 10                      | 9                 | 10                             |
| EAST MIDLANDS | 9                 | 9                       | 9                 | 9                              |
| SOUTH WEST    | 9                 | 9                       | 9                 | 9                              |
| SOUTH EAST    | 11                | 11                      | 11                | 11                             |
| WALES         | 9                 | 8                       | 9                 | 9                              |
| LONDON        | 14                | 13                      | 14                | 14                             |
| UK AVERAGE    | 10                | 10                      | 10                | 10                             |

### AVERAGE FIXED CONTRACT TERM