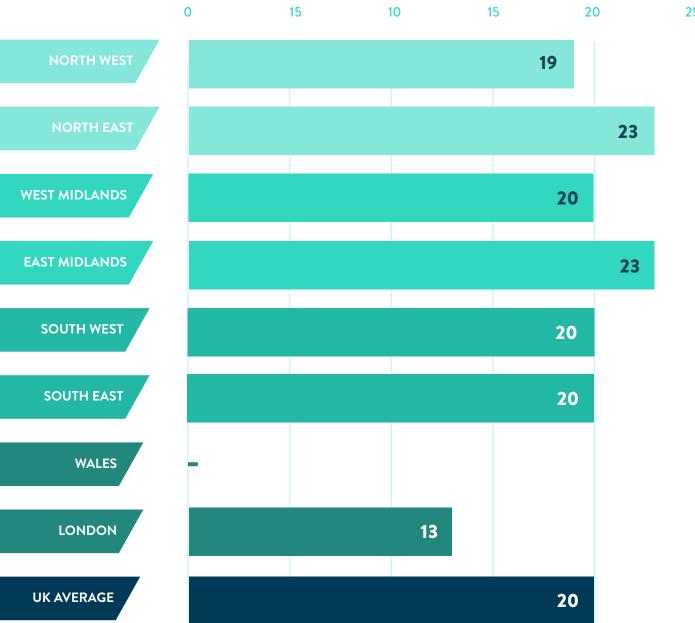

## AVERAGE VOID PERIOD

|               | <b>December</b> (days) | <b>January</b> (days) | <b>February</b> (days) | 2020 regional average (days) |
|---------------|------------------------|-----------------------|------------------------|------------------------------|
| NORTH WEST    | 22                     | 19                    | 18                     | 19                           |
| NORTH EAST    | 24                     | 22                    | 24                     | 23                           |
| WEST MIDLANDS | 20                     | 22                    | 19                     | 20                           |
| EAST MIDLANDS | 23                     | 19                    | 27                     | 23                           |
| SOUTH WEST    | 19                     | 22                    | 18                     | 20                           |
| SOUTH EAST    | 21                     | 22                    | 18                     | 20                           |
| WALES         | -                      | -                     | -                      | -                            |
| LONDON        | 12                     | 15                    | 10                     | 13                           |
| UK AVERAGE    | 21                     | 20                    | 19                     | 20                           |

#### **AVERAGE VOID PERIOD**

2020 regional average (days)