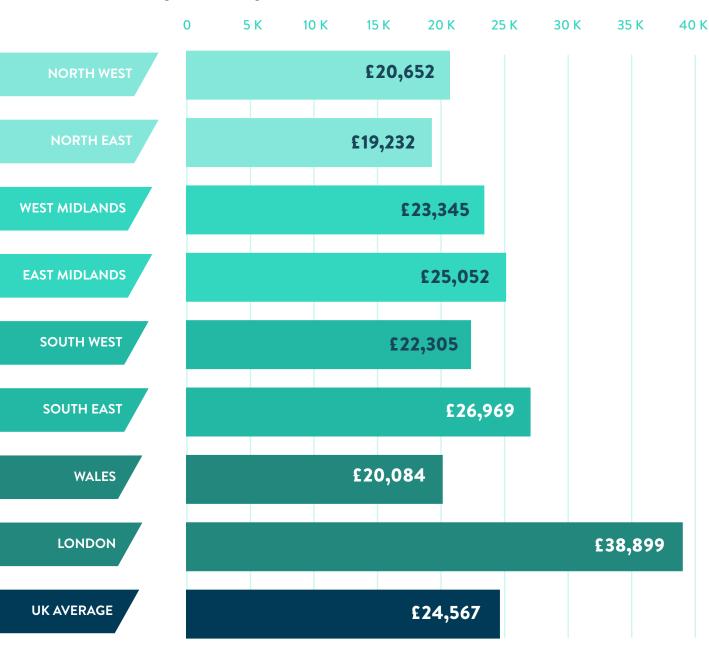

## **O AVERAGE TENANT INCOME**

|               | March      | April      | May        | 2020 regional average |
|---------------|------------|------------|------------|-----------------------|
| NORTH WEST    | £20,513.30 | £21,209.79 | £20,536.28 | £20,652               |
| NORTH EAST    | £18,319.22 | £17,778.86 | £19,817.78 | £19,232               |
| WEST MIDLANDS | £23,088.96 | £24,010.56 | £23,699.49 | £23,345               |
| EAST MIDLANDS | £25,748.22 | £24,175.91 | £26,387.45 | £25,052               |
| SOUTH WEST    | £21,499.24 | £23,256.88 | £22,196.01 | £22,305               |
| SOUTH EAST    | £26,979.77 | £26,746.42 | £27,101.03 | £26,969               |
| WALES         | £18,491.84 | £18,973.34 | £21,595.62 | £20,084               |
| LONDON        | £38,250.82 | £40,050.29 | £39,208.80 | £38,899               |
| UK AVERAGE    | £24,111    | £24,525    | £25,068    | £24,567               |

#### **O AVERAGE TENANT INCOME**