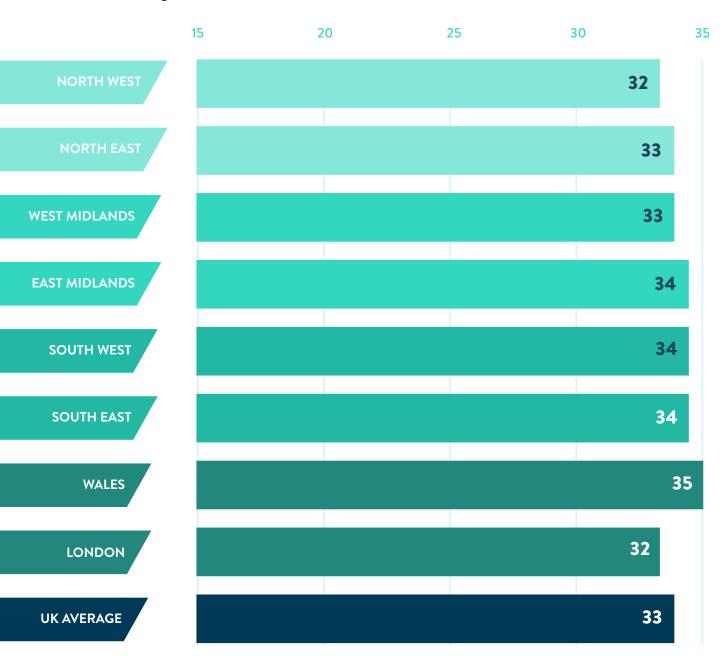

# O AVERAGE TENANT AGE

|               | March<br>(years) | <b>April</b> (years) | <b>May</b> (years) | 2020 regional average (years) |
|---------------|------------------|----------------------|--------------------|-------------------------------|
| NORTH WEST    | 33               | 30                   | 31                 | 32                            |
| NORTH EAST    | 34               | 33                   | 31                 | 33                            |
| WEST MIDLANDS | 33               | 32                   | 33                 | 33                            |
| EAST MIDLANDS | 36               | 33                   | 33                 | 34                            |
| SOUTH WEST    | 34               | 32                   | 33                 | 34                            |
| SOUTH EAST    | 35               | 34                   | 32                 | 34                            |
| WALES         | 38               | 31                   | 37                 | 35                            |
| LONDON        | 33               | 31                   | 31                 | 32                            |
| UK AVERAGE    | 35               | 32                   | 33                 | 33                            |

#### **O AVERAGE AGE**

#### 2020 regional