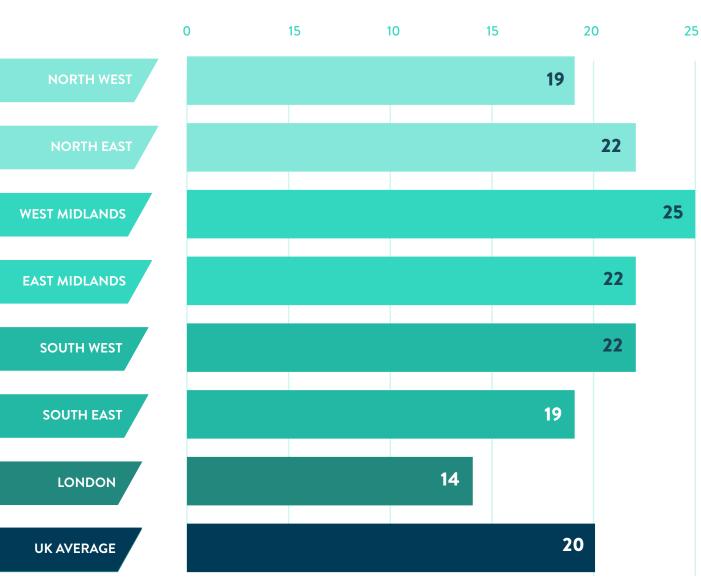

# AVERAGE VOID PERIOD

|               | March<br>(days) | <b>April</b> (days) | <b>May</b> (days) | 2020 regional average (days) |
|---------------|-----------------|---------------------|-------------------|------------------------------|
| NORTH WEST    | 17              | 20                  | 20                | 19                           |
| NORTH EAST    | 18              | 16                  | 29                | 22                           |
| WEST MIDLANDS | 15              | 44                  | 26                | 25                           |
| EAST MIDLANDS | 21              | 19                  | 24                | 22                           |
| SOUTH WEST    | 21              | 26                  | 23                | 22                           |
| SOUTH EAST    | 15              | 17                  | 25                | 19                           |
| LONDON        | 14              | 12                  | 18                | 14                           |
| UK AVERAGE    | 17              | 23                  | 23                | 20                           |

#### **AVERAGE VOID PERIOD**