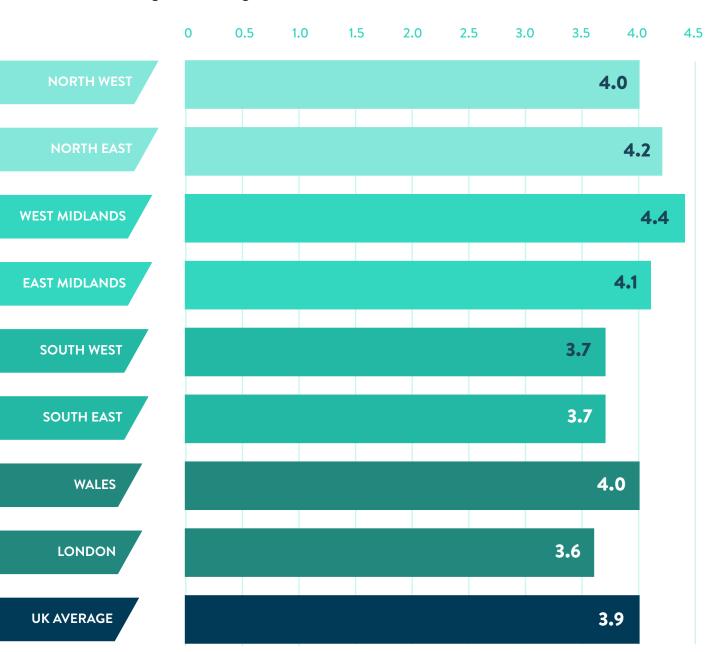

# O AVERAGE PROPERTY AFFORDABILITY

|               | March | April | May | 2020 regional average |
|---------------|-------|-------|-----|-----------------------|
| NORTH WEST    | 4.1   | 4.2   | 3.8 | 4.0                   |
| NORTH EAST    | 3.9   | 4.1   | 4.3 | 4.2                   |
| WEST MIDLANDS | 4.0   | 4.7   | 4.4 | 4.4                   |
| EAST MIDLANDS | 4.1   | 4.1   | 4.3 | 4.1                   |
| SOUTH WEST    | 3.6   | 3.9   | 3.7 | 3.7                   |
| SOUTH EAST    | 3.8   | 3.6   | 3.7 | 3.7                   |
| WALES         | 3.5   | 3.9   | 4.4 | 4.0                   |
| LONDON        | 3.5   | 3.8   | 3.7 | 3.6                   |
| UK AVERAGE    | 3.8   | 4.0   | 4.1 | 3.9                   |

#### **O AVERAGE PROPERTY AFFORDABILITY**