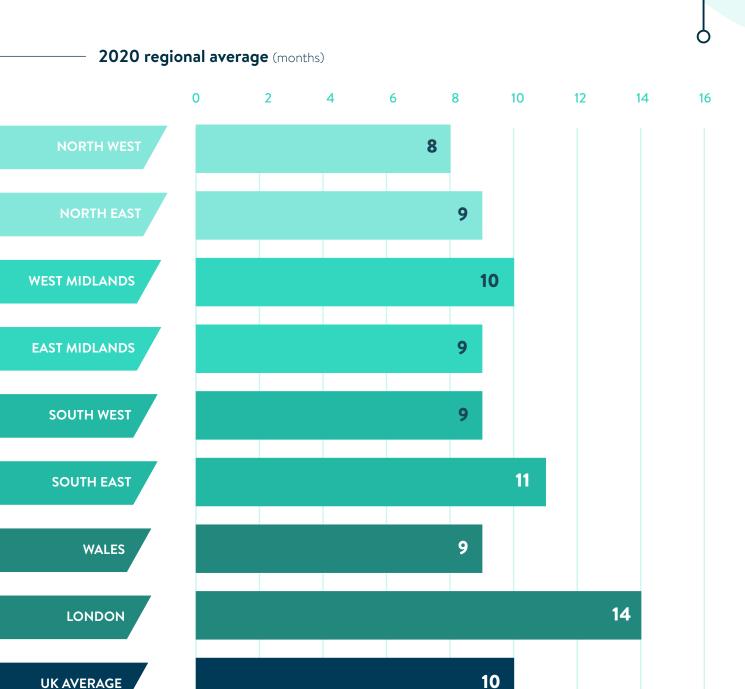

# AVERAGE FIXED CONTRACT TERM

|               | March<br>(months) | April (months) | May<br>(months) | 2020 regional average (months) |
|---------------|-------------------|----------------|-----------------|--------------------------------|
| NORTH WEST    | 9                 | 8              | 8               | 8                              |
| NORTH EAST    | 9                 | 8              | 9               | 9                              |
| WEST MIDLANDS | 10                | 10             | 9               | 10                             |
| EAST MIDLANDS | 9                 | 9              | 9               | 9                              |
| SOUTH WEST    | 9                 | 9              | 9               | 9                              |
| SOUTH EAST    | 11                | 11             | 11              | 11                             |
| WALES         | 9                 | 9              | 11              | 9                              |
| LONDON        | 14                | 14             | 13              | 14                             |
| UK AVERAGE    | 10                | 10             | 10              | 10                             |

## AVERAGE FIXED CONTRACT TERM