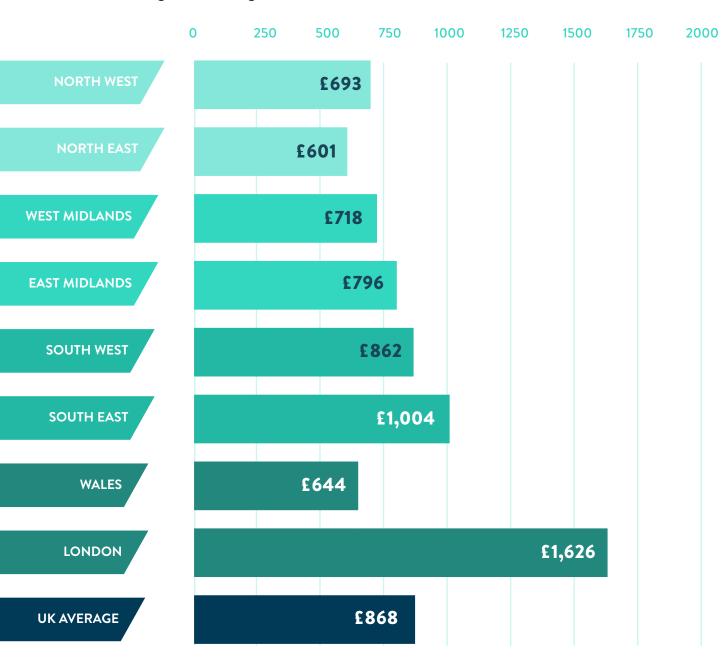

## **AVERAGE MONTHLY RENT**

|               | March  | April  | May    | 2020 regional average |
|---------------|--------|--------|--------|-----------------------|
| NORTH WEST    | £696   | £684   | £683   | £693                  |
| NORTH EAST    | £604   | £581   | £619   | £601                  |
| WEST MIDLANDS | £748   | £703   | £706   | £718                  |
| EAST MIDLANDS | £786   | £798   | £825   | £796                  |
| SOUTH WEST    | £864   | £863   | £859   | £862                  |
| SOUTH EAST    | £1,020 | £1,032 | £991   | £1,004                |
| WALES         | £660   | £621   | £639   | £644                  |
| LONDON        | £1,647 | £1,608 | £1,578 | £1,626                |
| UK AVERAGE    | £878   | £861   | £862   | £868                  |

#### **AVERAGE MONTHLY RENT**