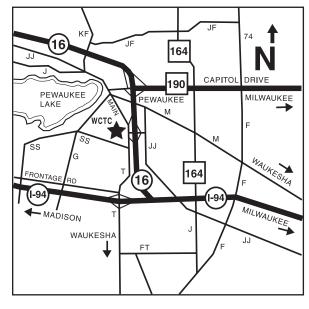

## **To WCTC Pewaukee Campus**

### Coming from the east on Hwy. 190 (Capitol Drive):

- Travel west on Capitol Drive. Turn left onto Hwy. 16 East.
- Take first exit, Main Street (exit 188).
- Turn left off hwy. ramp and proceed to the WCTC main entrance on right.

### Coming from the east on I-94:

- Travel west on I-94. Exit onto Hwy. 16 West (exit 293C).
- Continue to first exit, Main Street (exit 188).
- Turn left off hwy. ramp and proceed straight into the WCTC main entrance.

#### Coming from the west on I-94:

- Travel east on I-94. Exit Hwy. T (exit 293).
- Turn left onto Hwy. T.
- Follow Hwy. T North about 2 miles to the WCTC main entrance on left.

### Coming from the west on Hwy. 16:

- Travel east on Hwy. 16 East.
- Exit Main Street (exit 188).
- Turn left off hwy. ramp and proceed
- to the WCTC main entrance on right.

Pewaukee Campus Map