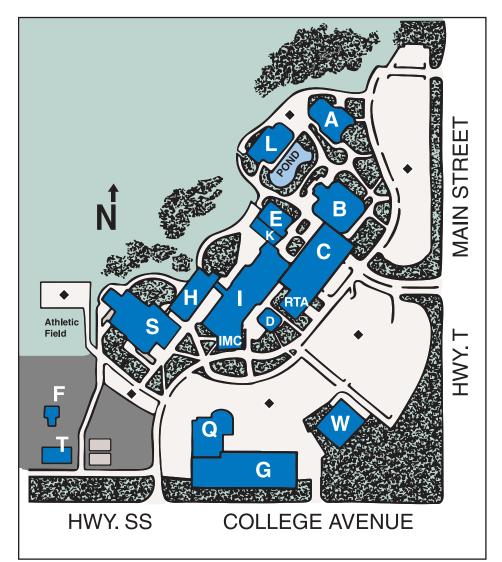

# WAUKESHA COUNTY TECHNICAL COLLEGE PEWAUKEE CAMPUS • 800 Main Street • Pewaukee, Wisconsin 53072

| Α                  | Building A                                                                                                                                         |
|--------------------|----------------------------------------------------------------------------------------------------------------------------------------------------|
| В                  | Business Building                                                                                                                                  |
| С                  | College Center                                                                                                                                     |
| D                  | Heat Plant                                                                                                                                         |
| Е                  | Building E                                                                                                                                         |
| F                  | Fire Training Area                                                                                                                                 |
| G                  | Graphics Building                                                                                                                                  |
| Н                  | Health Building                                                                                                                                    |
| I                  | Industrial Building                                                                                                                                |
|                    | <ul> <li>includes Integrated</li> <li>Manufacturing Center (IMC)</li> </ul>                                                                        |
| Κ                  | Bookstore                                                                                                                                          |
|                    |                                                                                                                                                    |
| L                  | Building L                                                                                                                                         |
| L<br>Q             | Harry V. Quadracci                                                                                                                                 |
| -                  | Harry V. Quadracci<br>Education and                                                                                                                |
| -                  | Harry V. Quadracci                                                                                                                                 |
| Q                  | Harry V. Quadracci<br>Education and<br>Technology Center                                                                                           |
| Q                  | Harry V. Quadracci<br>Education and<br>Technology Center<br>Richard T. Anderson                                                                    |
| Q<br>RTA           | Harry V. Quadracci<br>Education and<br>Technology Center<br>Richard T. Anderson<br>Education Center                                                |
| Q<br>RTA<br>S      | Harry V. Quadracci<br>Education and<br>Technology Center<br>Richard T. Anderson<br>Education Center<br>Service Building                            |
| Q<br>RTA<br>S<br>T | Harry V. Quadracci<br>Education and<br>Technology Center<br>Richard T. Anderson<br>Education Center<br>Service Building<br>Transportation Building |

Parking