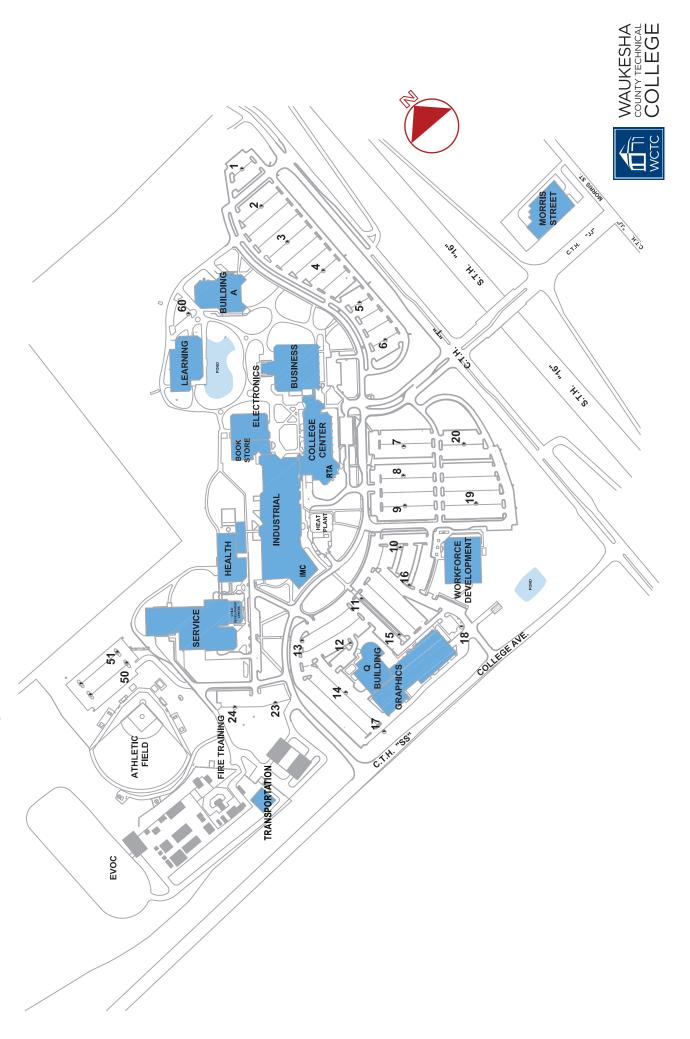

# WAUKESHA COUNTY TECHNICAL COLLEGE PEWAUKEE CAMPUS • 800 Main Street • Pewaukee, Wisconsin 53072

| Α                  | Building A                                                                                                                                         |
|--------------------|----------------------------------------------------------------------------------------------------------------------------------------------------|
| В                  | Business Building                                                                                                                                  |
| С                  | College Center                                                                                                                                     |
| D                  | Heat Plant                                                                                                                                         |
| Е                  | Building E                                                                                                                                         |
| F                  | Fire Training Area                                                                                                                                 |
| G                  | Graphics Building                                                                                                                                  |
| Н                  | Health Building                                                                                                                                    |
| I                  | Industrial Building                                                                                                                                |
|                    | <ul> <li>includes Integrated</li> <li>Manufacturing Center (IMC)</li> </ul>                                                                        |
| Κ                  | Bookstore                                                                                                                                          |
|                    |                                                                                                                                                    |
| L                  | Building L                                                                                                                                         |
| L<br>Q             | Harry V. Quadracci                                                                                                                                 |
| -                  | Harry V. Quadracci<br>Education and                                                                                                                |
| -                  | Harry V. Quadracci                                                                                                                                 |
| Q                  | Harry V. Quadracci<br>Education and<br>Technology Center                                                                                           |
| Q                  | Harry V. Quadracci<br>Education and<br>Technology Center<br>Richard T. Anderson                                                                    |
| Q<br>RTA           | Harry V. Quadracci<br>Education and<br>Technology Center<br>Richard T. Anderson<br>Education Center                                                |
| Q<br>RTA<br>S      | Harry V. Quadracci<br>Education and<br>Technology Center<br>Richard T. Anderson<br>Education Center<br>Service Building                            |
| Q<br>RTA<br>S<br>T | Harry V. Quadracci<br>Education and<br>Technology Center<br>Richard T. Anderson<br>Education Center<br>Service Building<br>Transportation Building |

Parking