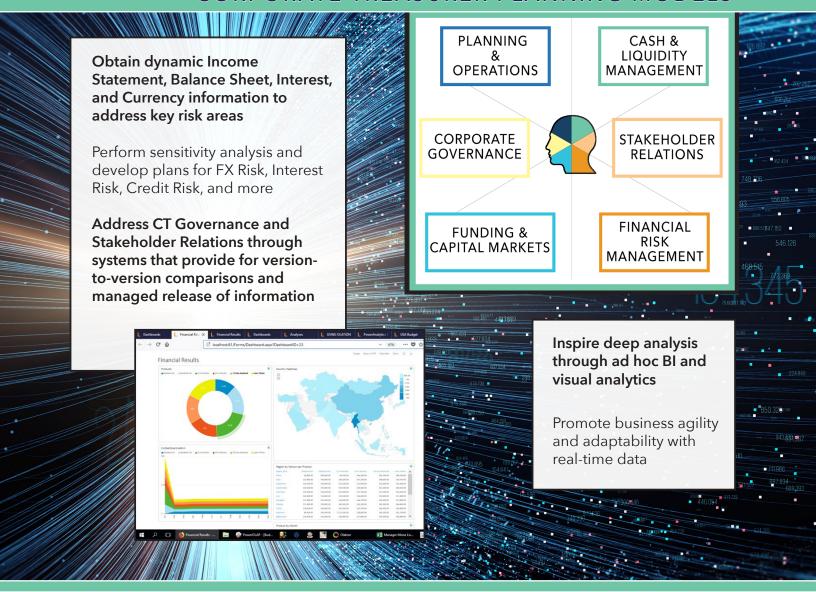

With this bigger responsibility, CTs need effective solutions that inspire confidence in data-based decision making.