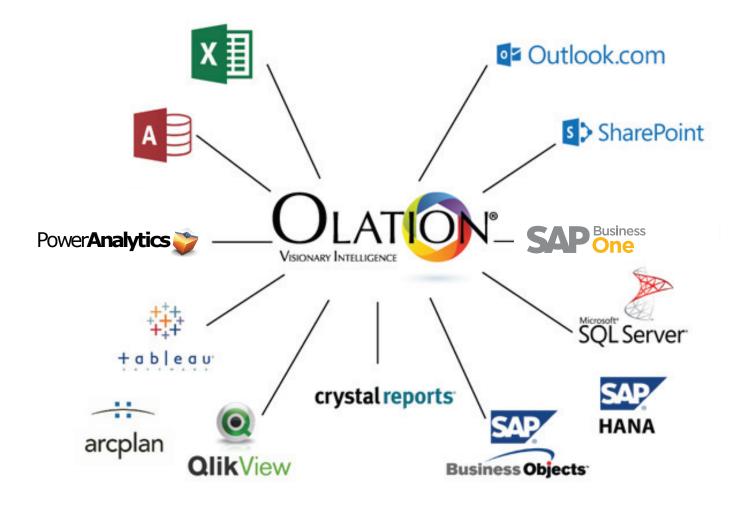

### A New Age of Connectivity In Business

OLATION® works with database systems like MS SQL Server to deliver real-time data to people where they need it most -- their own tools. Users stay with their existing applications, but work with data directly from the source.

#### CONNECTING YOUR END-USER TOOLS - LIVE!

## WORKS WELL WITH OTHERS

PARIS Technologies International, Inc.

200 Hyde Park, Doylestown, PA 18902 www.paristech.com | info@paristech.com +1.215.340.2890