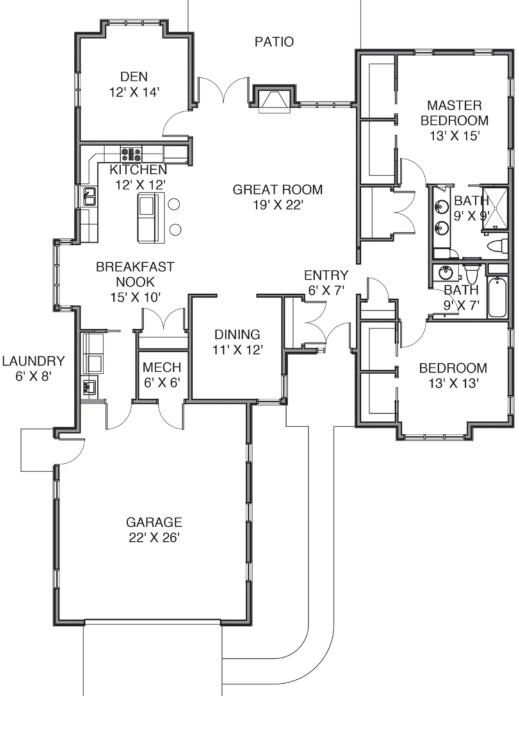

### Single Unit Floorplan

Note: Floor plans illustrate a general plan which is subject to future change and revisions. Dimensions, boundaries and position locations are for illustrative purposes only and are not intended to be exact.

2 Bedrooms/Great Room/Den/Patio (Approx. 2,100 SF)

# TIOGA LODGES AT GREEN RIDGE VILLAGE

210 Big Spring Road • Newville, PA 17241 717.776.8237 • www.greenridgelodges.org