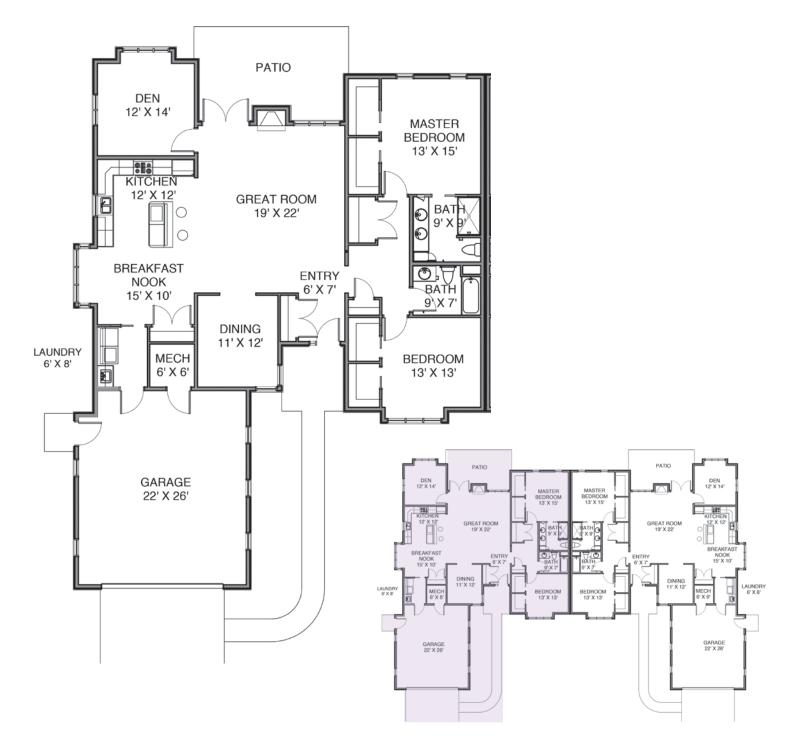

### Duplex Unit Floorplan (left)

Note: Floor plans illustrate a general plan which is subject to future change and revisions. Dimensions, boundaries and position locations are for illustrative purposes only and are not intended to be exact.

#### 2 Bedrooms/Great Room/Den/Patio

(Approx. 2,100 SF)

# TIOGA LODGES AT GREEN RIDGE VILLAGE

210 Big Spring Road • Newville, PA 17241 717.776.8237 • www.greenridgelodges.org