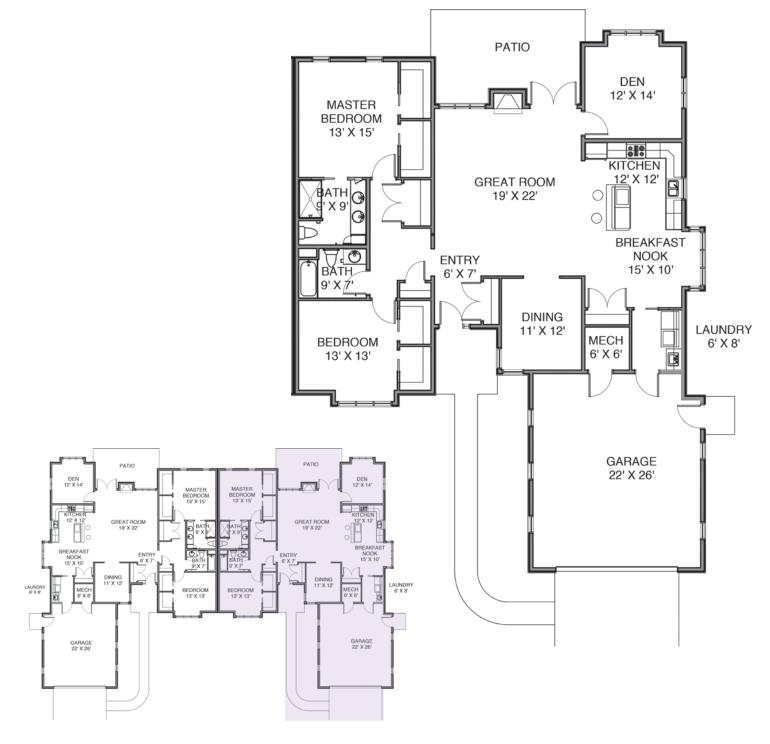

### Duplex Unit Floorplan (right)

Note: Floor plans illustrate a general plan which is subject to future change and revisions. Dimensions, boundaries and position locations are for illustrative purposes only and are not intended to be exact.

2 Bedrooms/Great Room/Den/Patio (Approx. 2,100 SF)

# TIOGA LODGES AT GREEN RIDGE VILLAGE

210 Big Spring Road • Newville, PA 17241 717.776.8237 • www.greenridgelodges.org