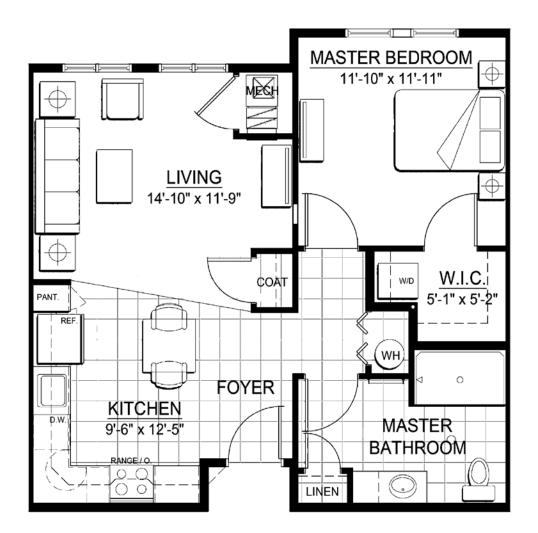

1 Bedroom/1 Bath RH Entry (Approx. 683 SF) Note: Floor plans illustrate a general plan which is subject to future change and revisions. Dimensions, boundaries and position locations are for illustrative purposes only and are not intended to be exact.