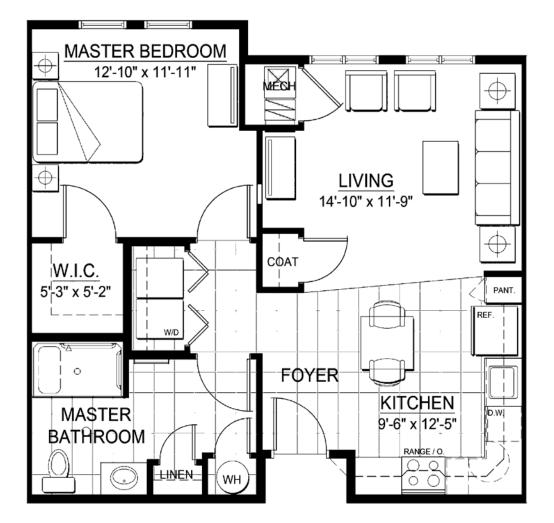

## 1 Bedroom/1 Bath Type A – LH Entry (Approx. 683 SF)

Note: Floor plans illustrate a general plan which is subject to future change and revisions. Dimensions, boundaries and position locations are for illustrative purposes only and are not intended to be exact.