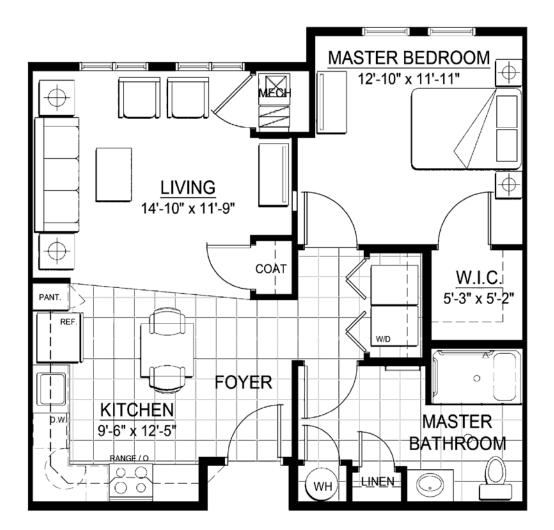

## 1 Bedroom/1 Bath Type A – RH Entry (Approx. 683 SF)

Note: Floor plans illustrate a general plan which is subject to future change and revisions. Dimensions, boundaries and position locations are for illustrative purposes only and are not intended to be exact.