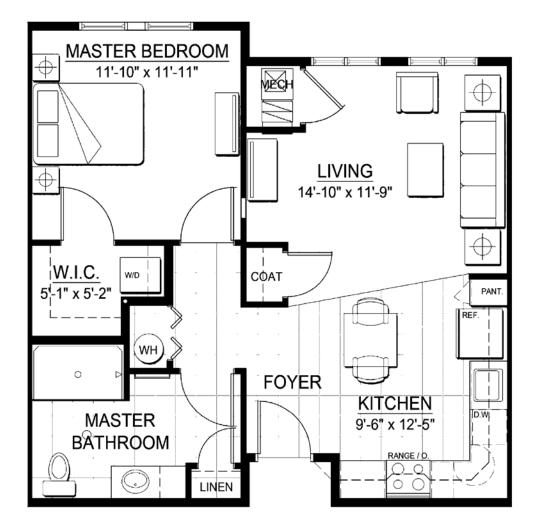

1 Bedroom/1 Bath LH Entry (Approx. 683 SF) Note: Floor plans illustrate a general plan which is subject to future change and revisions. Dimensions, boundaries and position locations are for illustrative purposes only and are not intended to be exact.