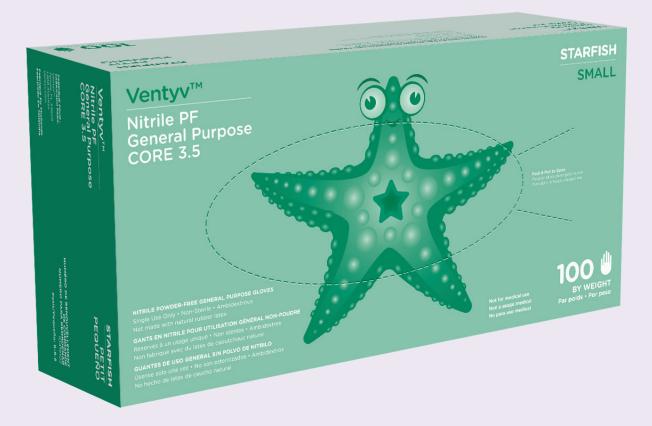

**Starfish** 

Ventyv® Nitrile Powder-Free CORE 3.5 Lavender Blue (Starfish) General Purpose Glove has many strengths including, tactile sensitivity, protection from chemicals, and cost-effective value. The Starfish offers it all, these gloves are masters in all-around performance for general purpose or non-medical environments, from restaurants, to cleaning companies, to sanitation, and even laboratory settings.

|                                                                                                                                                     |                                                                                                                                                         | Starristi                                            |                |                                                                                                                                                                                                                                                                                                                                              |                                                       |                             |                              |
|-----------------------------------------------------------------------------------------------------------------------------------------------------|---------------------------------------------------------------------------------------------------------------------------------------------------------|------------------------------------------------------|----------------|----------------------------------------------------------------------------------------------------------------------------------------------------------------------------------------------------------------------------------------------------------------------------------------------------------------------------------------------|-------------------------------------------------------|-----------------------------|------------------------------|
|                                                                                                                                                     |                                                                                                                                                         | GEN                                                  | NERAL<br>RPOSE |                                                                                                                                                                                                                                                                                                                                              | POWDER<br>FREE                                        | TEXTURED NOT M              | ADE WITH<br>AAL RUBBER LATEX |
|                                                                                                                                                     |                                                                                                                                                         | Reorder #                                            |                | Size                                                                                                                                                                                                                                                                                                                                         |                                                       | Gloves/<br>Box <sup>1</sup> | Boxes/<br>Case               |
|                                                                                                                                                     |                                                                                                                                                         | 10419102                                             |                | S                                                                                                                                                                                                                                                                                                                                            |                                                       | 100                         | 10                           |
|                                                                                                                                                     |                                                                                                                                                         | 10420102                                             |                | Μ                                                                                                                                                                                                                                                                                                                                            |                                                       | 100                         | 10                           |
|                                                                                                                                                     |                                                                                                                                                         | 10421102                                             |                | L                                                                                                                                                                                                                                                                                                                                            |                                                       | 100                         | 10                           |
|                                                                                                                                                     |                                                                                                                                                         | 10422102                                             |                | XL                                                                                                                                                                                                                                                                                                                                           |                                                       | 100                         | 10                           |
| <ul> <li><b>PRODUCT</b><br/><b>AUTRIBUTES</b></li> <li>Lavender Blue</li> <li>Nitrile<sup>2</sup></li> <li>Powder-free</li> <li>Textured</li> </ul> | PHYSICAL<br>ATTRIBUTES<br>- Length: 220 mm (S)<br>230 mm (M, L, XL)<br>- Width: 80 ± 10 mm (S)<br>95 ± 10 mm (M)<br>110 ± 10 mm (L)<br>120 ± 10 mm (XL) |                                                      |                | <ul> <li><b>THICKNESS</b><br/>(single Wall)</li> <li>Finger: 0.09 mm / 3 mils</li> <li>Palm: 0.07 mm / 3 mils</li> <li><b>PHYSICAL</b><br/>properties</li> <li>1 Tensile strength before aging: 40 MPa</li> <li>Tensile strength after aging: 41 MPa</li> <li>Elongation before aging: 578%</li> <li>Elongation after aging: 518%</li> </ul> |                                                       |                             |                              |
|                                                                                                                                                     |                                                                                                                                                         | Inner boxes<br>made with<br>80% recycled<br>material | 9              | 0%                                                                                                                                                                                                                                                                                                                                           | Outer carton<br>made with<br>90% recycled<br>material |                             |                              |