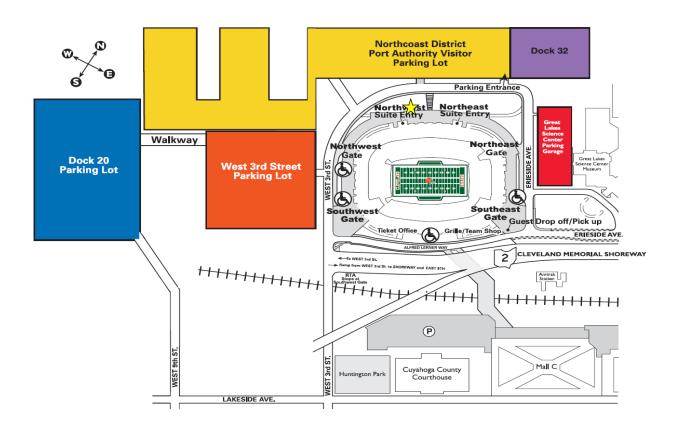

## Directions to First Energy Stadium

FirstEnergy Stadium is located in downtown Cleveland, North of Lakeside Avenue, between West 3rd Street and East 9th Street.

If you are approaching the Stadium:

## FROM THE SOUTH (AIRPORT)

Take 1-71 North or 1-77 North to the East 9th Street Exit.

Take East 9th Street North to the lake.

The Stadium will be on the left as you head North.

## FROM THE EAST

Take I-90 West to Route 2 West and exit at either East 9th Street or West 3rd Street.

The Stadium will be on your right as you head West.

## FROM THE WEST

Take Route 2 East to the Lakeside Exit and turn left onto West 3rd Street. The Stadium will be straight ahead.