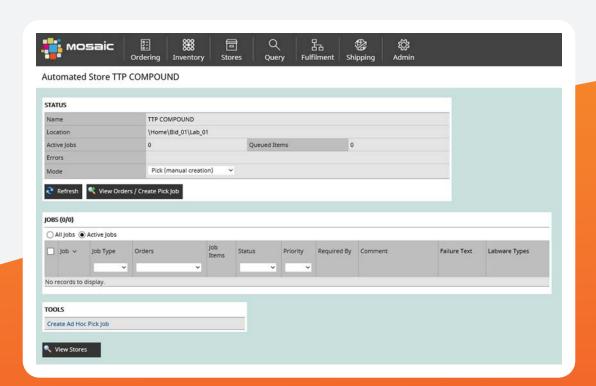

# Integrate With Your Laboratory

Mosaic SampleBank allows you to get the most efficient use from your capital equipment. It monitors and manages integrations of liquid handlers, automated stores and manual equipment including weigh stations and hand pipettes.

#### **Manage Automated Stores**

Automatically monitor and record sample movements in and out of the store. Automatically pick samples in response to requests