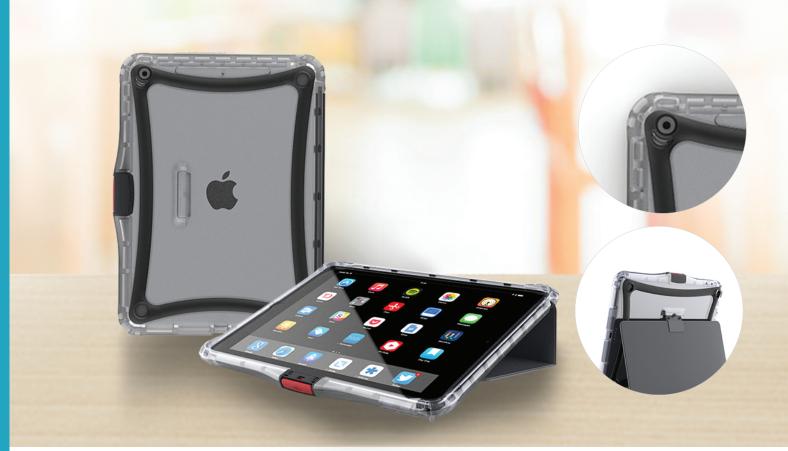

# EDGE™ FOLIO II FOR IPAD

The Edge™ Folio II for iPad is the ultimate pairing of protection and functionality. The Edge Folio II features a co-molded design that uses both rigid and tactile materials, an intuitive push button for opening and closing the case cover, and impact-dispersing corner construction to achieve maximum drop protection of up to 6 feet. Its fully integrated cover stays shut when dropped, doubles as a multi-angle stand, and can be removed or changed by the user if desired.

## **FEATURES**

- Crumple Zone™ Corners absorb and deflect impact
- Drop tested to protect against falls from up to six feet, exceeding military standard MIL-STD-810G
- Push button creates secure locking mechanism
- Magnetic corner flap on cover enables instant camera access
- Tuck tab on cover easily transposes case into typing and viewing mode
- Translucent back allows barcode scanning for easy asset management
- Charge cart compatible