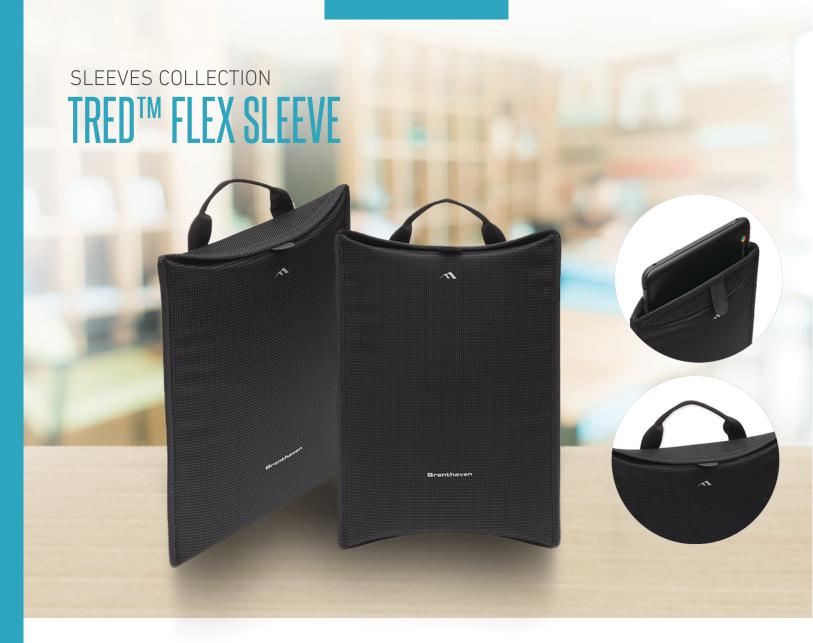

The Tred Flex Sleeve is a protective case solution that has the ability to adapt and adjust to most device sizes and thicknesses while still maintaining a snug device fit. The sleeve's combination of shape and padding from all sides protect against drops of up to 4 feet. One swift pull on the PU tab enables easy access to the device inside the sleeve. Features a handle for carry and a removable pouch for small accessories or device charger. It is able to be packed flat for transport or storage when not in use.

## **FEATURES**

- Slim form factor, fits in most backpacks
- Rugged protection against impact and compression
- Constructed from highly durable 800D Coretex body material
- Magnetic closure
- Top carrying handle
- Optional accessory pouch and shoulder strap available
- Custom embroidery available
- 100% Lifetime Guarantee