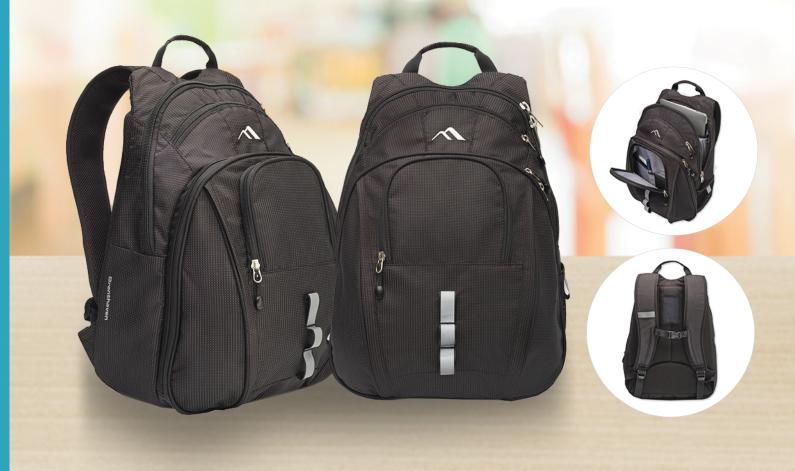

## TRED™ OMEGA BACKPACK

The Tred™ Omega Backpack is an ideal solution for students of all ages, with ample storage space and maximum protection for mobile devices. The backpack features an expandable storage pocket that increases the bag capacity by 20%. This ergonomic backpack features padded laptop and tablet pockets to keep technology protected on the go. Four-zone reflectivity and an ergonomic strap system ensure safety and comfort for students. The front organizer pouch includes multiple pockets and plenty of space for phone, pens, AC adaptor, and other accessories.

## **FEATURES**

- HDF™ Protection System cradles laptop from damage and provides five-sided protection
- Expandable pocket adds an additional 20% capacity
- Ergonomic padded shoulder straps comfortably distribute weight
- Adjustable sternum strap for carrying stability and comfort
- Constructed from highly durable 800D Coretex body material
- Custom embroidery available 100% Lifetime Guarantee