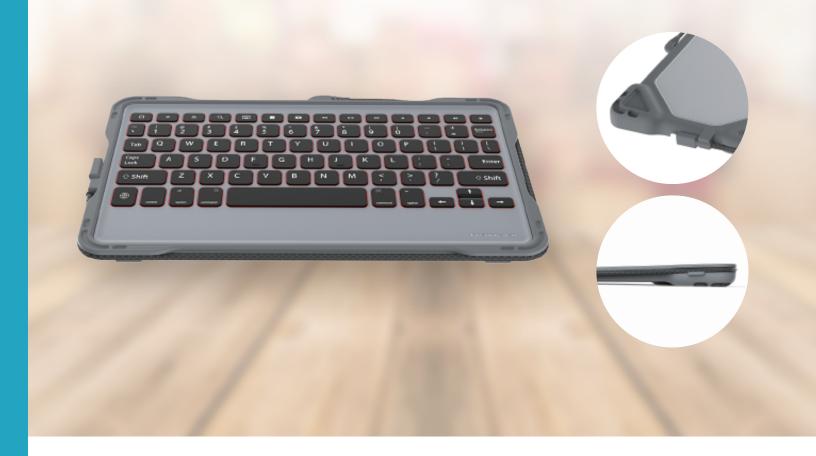

## **EDGE™ RUGGED KEYBOARD**

The Edge Rugged Keyboard is designed for use with iPads. It's loaded with K-12 friendly features including a tuck-away rugged MFI lighting cable, reinforced Crumple Zone corners, and drop protection of up to 6 feet.