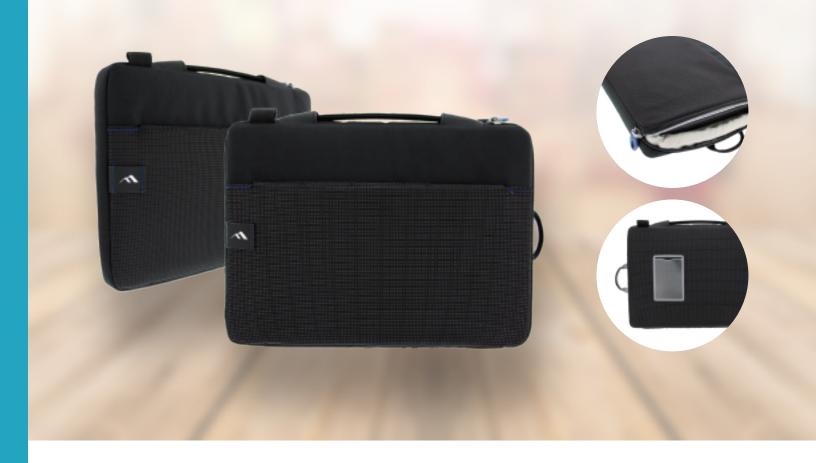

# TRED™ HORIZONTAL SLEEVE

The Tred Horizontal Sleeve provides maximum protection for K-12 laptops. The rugged sleeve features 360 degrees of inner foam protection and a rigid wall frame with 6 sides of padding to protect against compression and drops of up to 4 feet. It features a sturdy, tuck away carry handle, making it easy for students to carry the sleeve between classrooms.

#### **FEATURES**

- · Custom fit horizontal sleeve with side computer access
- Drop tested to protect against falls from up to 4 feet
- Sturdy, tuck away carry handle
- Bundled, tuck away accessory pouch fits device charger and cords
- Top loop allows sleeve to be easily removed from backpacks
- 360 degrees of inner foam protection
- · Optional shoulder strap available
- · Optional embroidered school logo
- 100% Lifetime Guarantee