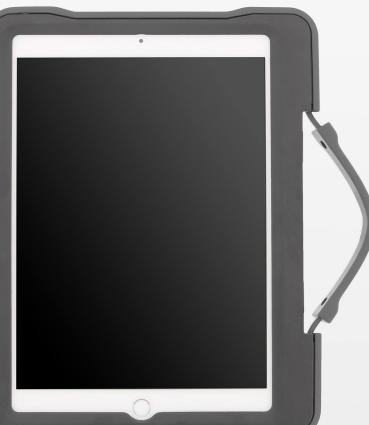

## Edge 360 Carry Case for 9.7-inch iPad (5th and 6th Gen)

The **Edge 360 Carry Case for 9.7-inch iPad (5th and 6th Gen)** offers ultimate protection and functionality for the newest iPad model from Apple. Designed for the K-12 environment, the Edge Carry Case features a co-molded design that uses both rigid and tactile materials, a tough built-in kickstand for viewing and typing, and a rugged rotating handle. The case uses a screw-down design and impact-dispersing corner construction to achieve maximum drop protection of up to 6 feet. The case is designed to accommodate the Apple Pencil and other third-party styluses.

## FEATURES

- Crumple Zone<sup>™</sup> Corners absorb and deflect impact
- Drop tested to protect against falls from up to six feet, exceeding military standard MIL-STD-810G
- Tough built-in kickstand allows for easy typing and viewing
- · Compatible with clear overlay screen or tempered glass screen
- Rugged rotating carry handle
- Screw-down case design keeps device secured in case at all times
- · Translucent back allows barcode scanning for easy asset management
- Charge cart compatible