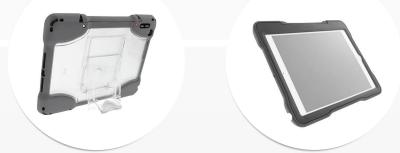

## Edge 360 Carry Case for 9.7-inch iPad (5th and 6th Gen)

The **Edge 360 Carry Case for 9.7-inch iPad (5th and 6th Gen)** offers ultimate protection and functionality for the newest iPad model from Apple. Designed for the K-12 environment, the Edge Carry Case features a co-molded design that uses both rigid and tactile materials, a tough built-in kickstand for viewing and typing, and a rugged rotating handle. The case uses a screw-down design and impact-dispersing corner construction to achieve maximum drop protection of up to 6 feet. The case is designed to accommodate the Apple Pencil and other third-party styluses.

## FEATURES

- Crumple Zone<sup>™</sup> Corners absorb and deflect impact
- Drop tested to protect against falls from up to six feet, exceeding military standard MIL-STD-810G
- Tough built-in kickstand allows for easy typing and viewing
- · Compatible with clear overlay screen or tempered glass screen
- Rugged rotating carry handle
- Screw-down case design keeps device secured in case at all times
- · Translucent back allows barcode scanning for easy asset management
- Charge cart compatible