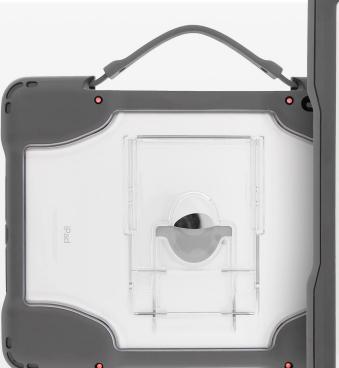

## Edge 360 Carry Case for 9.7-inch iPad (5th and 6th Gen)

The **Edge 360 Carry Case for 9.7-inch iPad (5th and 6th Gen)** offers ultimate protection and functionality for the newest iPad model from Apple. Designed for the K-12 environment, the Edge Carry Case features a co-molded design that uses both rigid and tactile materials, a tough built-in kickstand for viewing and typing, and a rugged rotating handle. The case uses a screw-down design and impact-dispersing corner construction to achieve maximum drop protection of up to 6 feet. The case is designed to accommodate the Apple Pencil and other third-party styluses.

## FEATURES

- Crumple Zone<sup>™</sup> Corners absorb and deflect impact
- Drop tested to protect against falls from up to six feet, exceeding military standard MIL-STD-810G
- Tough built-in kickstand allows for easy typing and viewing
- · Compatible with clear overlay screen or tempered glass screen
- Rugged rotating carry handle
- Screw-down case design keeps device secured in case at all times
- · Translucent back allows barcode scanning for easy asset management
- Charge cart compatible