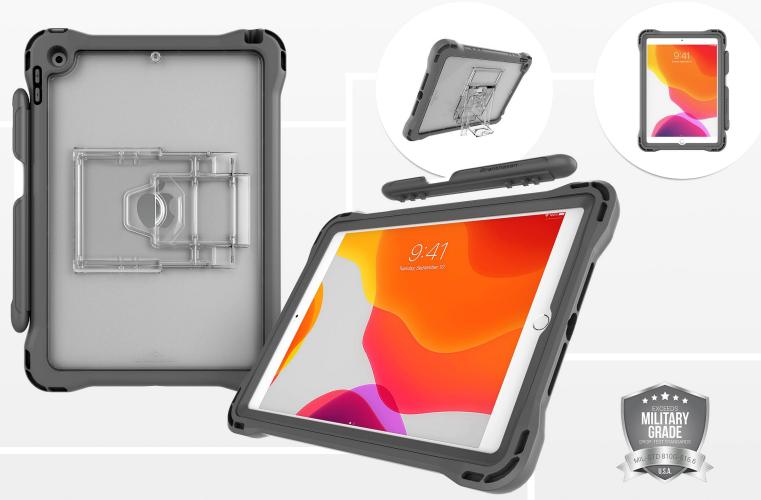

## Edge 360 Case for iPad 10.2" (7th Gen)

The **Edge 360 Case for the 10.2" iPad (7th Gen)** is the ultimate pairing of protection and functionality. The case features 360-degree device protection, including a solid TPU base and integrated screen protector. The case uses impact-dispersing Crumple Zone Corner construction to protect vulnerable corners of the device and achieve maximum drop protection. The integrated non-skid stand allows the device to be easily used in landscape mode. The clear back panel of the case is perfect for asset scanning without having to remove the case, making it an ideal solution for the K-12 environment.

## **FEATURES**

- Integrated screen protector encases the device in 360-degree protection with (optional) overlay
- Crumple Zone<sup>™</sup> Corners absorb and deflect impact
- Back of case features adjustable, 2-stage stand for typing and viewing modes. Stand lies flush with the back of the case when not in use, and is self-repairing if pushed too far
- Easy device installation (<20 seconds)</li>
- Detachable stylus holder sold separately
- Tested and approved at a 3rd party lab selected by Apple to ensure this case meets their strict requirements

Drop tested to exceed military drop-test standards (MIL-STD-810)