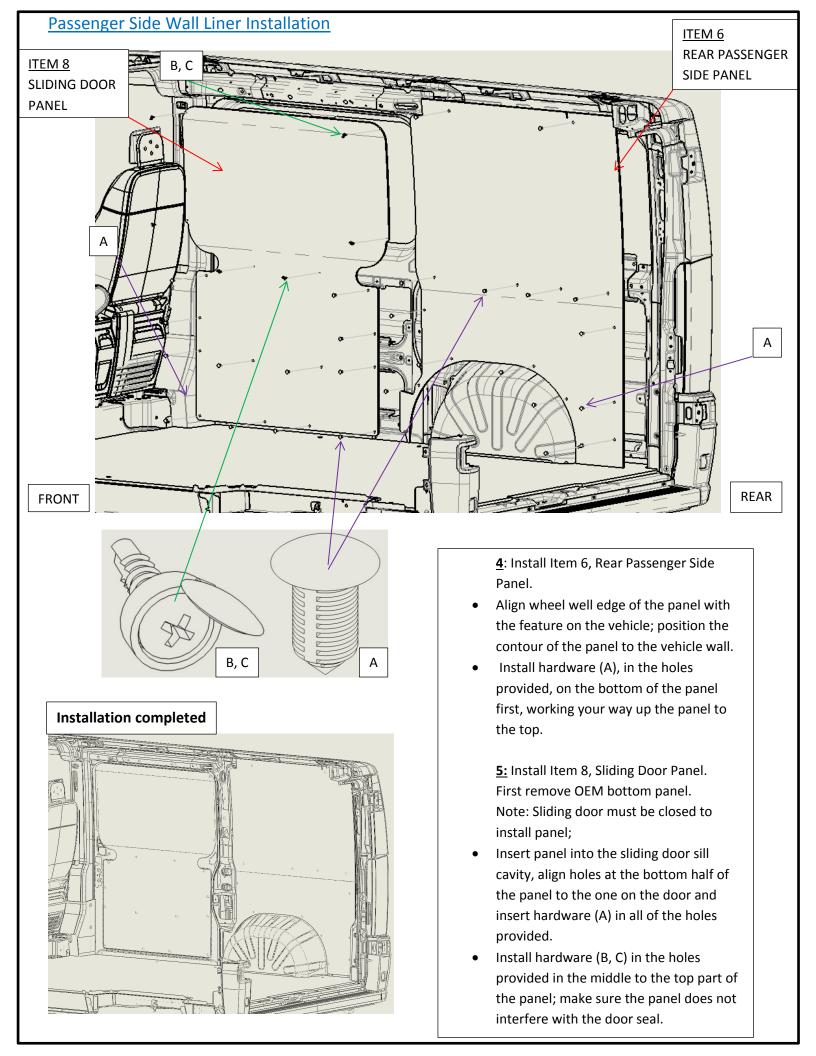

## PROMASTER 118" WB LOW ROOF WALL LINERS

| ITEM NO. | PART NUMBER  | DESCRIPTION                                                | QTY. |
|----------|--------------|------------------------------------------------------------|------|
| 1        | 624-114-2613 | GREY REAR WALL PANEL DRIVER SIDE PROMASTER 118" WB LR      | 1    |
| 2        | 624-114-2613 | GREY FRONT WALL PANEL DRIVER SIDE PROMASTER 118'' WB LR    | 1    |
| 3        | RETAINER     | RETAINER- BLACK NYLON                                      | 69   |
| 4        | SCREW CAP    | SCREW CAP                                                  | 26   |
| 5        | SCREW        | SCREW - PHIL. PAN HD #8X.75 SELF DRILLING                  | 66   |
| 6        | 624-114-2613 | GREY REAR WALL PANEL PASSENGER SIDE PROMASTER 118" WB LR   | 1    |
| 7        | 625-114-2613 | GREY CEILING PANEL PROMASTER 118" WB LR                    | 1    |
| 8        | 623-114-2613 | GREY SLIDING DOOR PANEL PROMASTER 118'' WB LR              | 1    |
| 9        | 623-114-2613 | GREY REAR DOOR PANEL PASSENGER SIDE PROMASTER 118" WB LR   | 1    |
| 10       | 623-114-2613 | GREY REAR DOOR PANEL DRIVER SIDE PROMASTER 118'' WB LR     | 1    |
| 11       | 622-xxx-6641 | FLOOR - PROMASTER 118'' WB                                 | 1    |
| 12       | 627-151-1010 | CEILING SILL "A" REAR PASSENGER SIDE PROMASTER 118" WB LR  | 1    |
| 13       | 627-151-1010 | CEILING SILL "B" FRONT PASSENGER SIDE PROMASTER 118" WB LR | 1    |
| 14       | 627-151-1010 | CEILING SILL "C" REAR DRIVER SIDE PROMASTER 118" WB LR     | 1    |
| 15       | 627-151-1010 | CEILING SILL "D" FRONT DRIVER SIDE PROMASTER 118" WB LR    | 1    |
| 16       | 608-151-1010 | REAR DOOR FLOOR SILL PROMASTER                             | 1    |
| 17       | 626-151-1010 | SIDE DOOR FLOOR SILL PROMASTER 118" WB                     | 1    |
| 18       | 627-151-1010 | JOINER PLATE- CEILING SILL                                 | 2    |