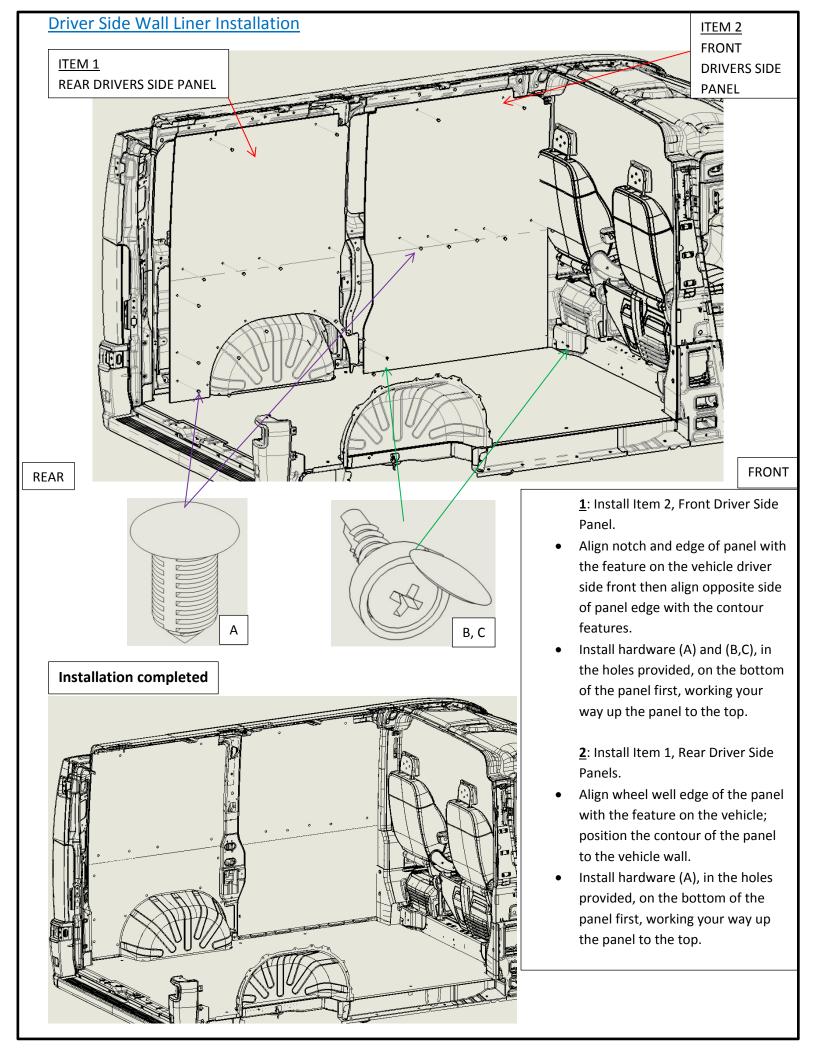

| 1    |
| 12       | 627-151-1010 | CEILING SILL "A" REAR PASSENGER SIDE PROMASTER 118" WB LR  | 1    |
| 13       | 627-151-1010 | CEILING SILL "B" FRONT PASSENGER SIDE PROMASTER 118" WB LR | 1    |
| 14       | 627-151-1010 | CEILING SILL "C" REAR DRIVER SIDE PROMASTER 118" WB LR     | 1    |
| 15       | 627-151-1010 | CEILING SILL "D" FRONT DRIVER SIDE PROMASTER 118" WB LR    | 1    |
| 16       | 608-151-1010 | REAR DOOR FLOOR SILL PROMASTER                             | 1    |
| 17       | 626-151-1010 | SIDE DOOR FLOOR SILL PROMASTER 118" WB                     | 1    |
| 18       | 627-151-1010 | JOINER PLATE- CEILING SILL                                 | 2    |

Note:

Model may differ depending if the vehicle purchased came with an OEM partition or not.



#### **Back Door Wall Liner Installation**