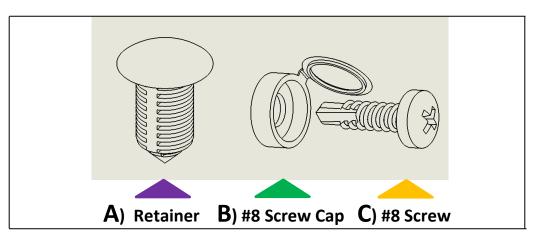

### NOTES:

- 1. Before commencing, remove all wall liners and "D" Rings already installed in the vehicle.
- 2. Consult layout PDF and compare vehicle layout allocated Legend.
- 3. Prepare hardware shown below and have them ready for installation.
- 4. Wall liners will be installed in the order shown in the instructions.
- 5. A drill with a Phillips driver is required to install hardware (**C**) #8 Screws, shown below.
- 6. Reinstall all "D" Rings once the wall liner kit installation is completed.

#### <u>Hardware</u>