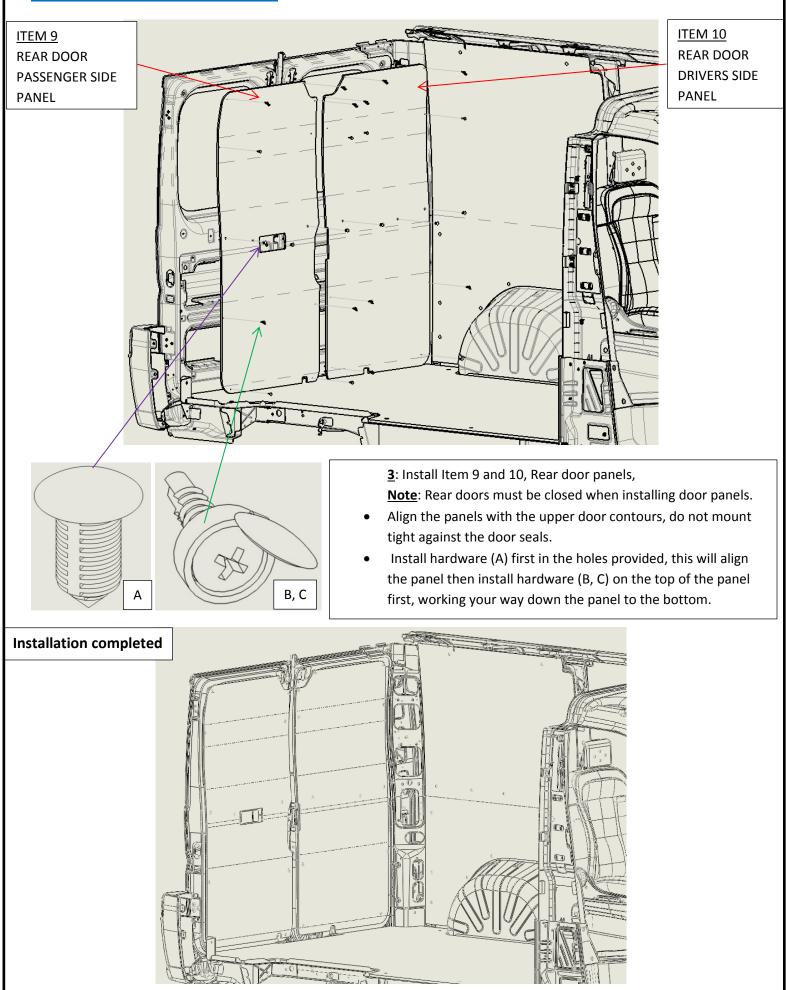

27-151-1010 | CEILING SILL "A" REAR PASSENGER SIDE PROMASTER 118" WB LR  | 1    |
| 13       | 627-151-1010 | CEILING SILL "B" FRONT PASSENGER SIDE PROMASTER 118" WB LR | 1    |
| 14       | 627-151-1010 | CEILING SILL "C" REAR DRIVER SIDE PROMASTER 118" WB LR     | 1    |
| 15       | 627-151-1010 | CEILING SILL "D" FRONT DRIVER SIDE PROMASTER 118" WB LR    | 1    |
| 16       | 608-151-1010 | REAR DOOR FLOOR SILL PROMASTER                             | 1    |
| 17       | 626-151-1010 | SIDE DOOR FLOOR SILL PROMASTER 118" WB                     | 1    |
| 18       | 627-151-1010 | JOINER PLATE- CEILING SILL                                 | 2    |

Note:

Model may differ depending if the vehicle purchased came with an OEM partition or not.



#### **Back Door Wall Liner Installation**