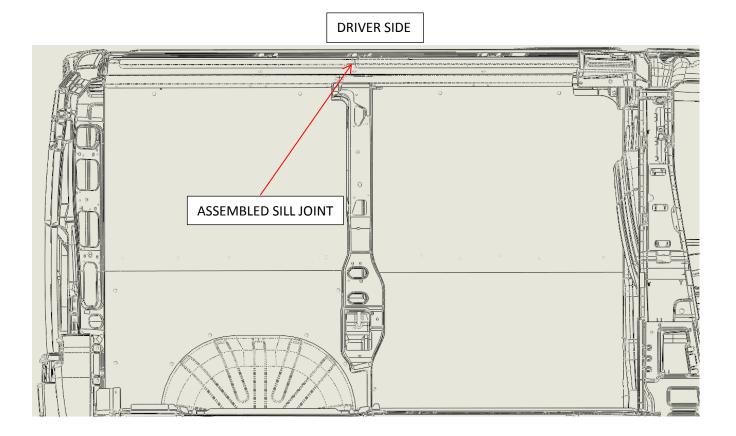

## PROMASTER 118" WB LOW ROOF WALL LINERS

| ITEM NO. | PART NUMBER  | DESCRIPTION                                                | QTY. |
|----------|--------------|------------------------------------------------------------|------|
| 1        | 624-114-2613 | GREY REAR WALL PANEL DRIVER SIDE PROMASTER 118" WB LR      | 1    |
| 2        | 624-114-2613 | GREY FRONT WALL PANEL DRIVER SIDE PROMASTER 118'' WB LR    | 1    |
| 3        | RETAINER     | RETAINER- BLACK NYLON                                      | 69   |
| 4        | SCREW CAP    | SCREW CAP                                                  | 26   |
| 5        | SCREW        | SCREW - PHIL. PAN HD #8X.75 SELF DRILLING                  | 66   |
| 6        | 624-114-2613 | GREY REAR WALL PANEL PASSENGER SIDE PROMASTER 118" WB LR   | 1    |
| 7        | 625-114-2613 | GREY CEILING PANEL PROMASTER 118" WB LR                    | 1    |
| 8        | 623-114-2613 | GREY SLIDING DOOR PANEL PROMASTER 118'' WB LR              | 1    |
| 9        | 623-114-2613 | GREY REAR DOOR PANEL PASSENGER SIDE PROMASTER 118" WB LR   | 1    |
| 10       | 623-114-2613 | GREY REAR DOOR PANEL DRIVER SIDE PROMASTER 118'' WB LR     | 1    |
| 11       | 622-xxx-6641 | FLOOR - PROMASTER 118'' WB                                 | 1    |
| 12       | 627-151-1010 | CEILING SILL "A" REAR PASSENGER SIDE PROMASTER 118" WB LR  | 1    |
| 13       | 627-151-1010 | CEILING SILL "B" FRONT PASSENGER SIDE PROMASTER 118" WB LR | 1    |
| 14       | 627-151-1010 | CEILING SILL "C" REAR DRIVER SIDE PROMASTER 118" WB LR     | 1    |
| 15       | 627-151-1010 | CEILING SILL "D" FRONT DRIVER SIDE PROMASTER 118" WB LR    | 1    |
| 16       | 608-151-1010 | REAR DOOR FLOOR SILL PROMASTER                             | 1    |
| 17       | 626-151-1010 | SIDE DOOR FLOOR SILL PROMASTER 118" WB                     | 1    |
| 18       | 627-151-1010 | JOINER PLATE- CEILING SILL                                 | 2    |