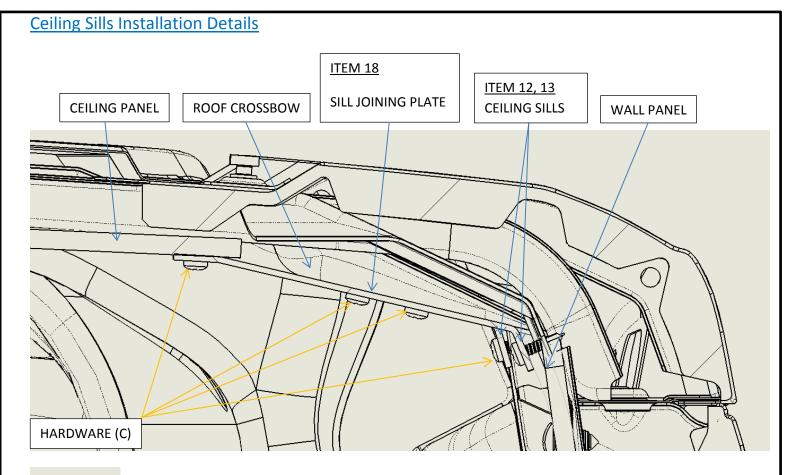

### NOTES:

- 1. Before commencing, remove all wall liners and "D" Rings already installed in the vehicle.
- 2. Consult layout PDF and compare vehicle layout allocated Legend.
- 3. Prepare hardware shown below and have them ready for installation.
- 4. Wall liners will be installed in the order shown in the instructions.
- 5. A drill with a Phillips driver is required to install hardware (**C**) #8 Screws, shown below.
- 6. Reinstall all "D" Rings once the wall liner kit installation is completed.

#### <u>Hardware</u>

## PROMASTER 118" WB LOW ROOF WALL LINERS

| ITEM NO. | PART NUMBER  | DESCRIPTION                                                | QTY. |
|----------|--------------|------------------------------------------------------------|------|
| 1        | 624-114-2613 | GREY REAR WALL PANEL DRIVER SIDE PROMASTER 118" WB LR      | 1    |
| 2        | 624-114-2613 | GREY FRONT WALL PANEL DRIVER SIDE PROMASTER 118'' WB LR    | 1    |
| 3        | RETAINER     | RETAINER- BLACK NYLON                                      | 69   |
| 4        | SCREW CAP    | SCREW CAP                                                  | 26   |
| 5        | SCREW        | SCREW - PHIL. PAN HD #8X.75 SELF DRILLING                  | 66   |
| 6        | 624-114-2613 | GREY REAR WALL PANEL PASSENGER SIDE PROMASTER 118" WB LR   | 1    |
| 7        | 625-114-2613 | GREY CEILING PANEL PROMASTER 118" WB LR                    | 1    |
| 8        | 623-114-2613 | GREY SLIDING DOOR PANEL PROMASTER 118'' WB LR              | 1    |
| 9        | 623-114-2613 | GREY REAR DOOR PANEL PASSENGER SIDE PROMASTER 118" WB LR   | 1    |
| 10       | 623-114-2613 | GREY REAR DOOR PANEL DRIVER SIDE PROMASTER 118'' WB LR     | 1    |
| 11       | 622-xxx-6641 | FLOOR - PROMASTER 118'' WB                                 | 1    |
| 12       | 627-151-1010 | CEILING SILL "A" REAR PASSENGER SIDE PROMASTER 118" WB LR  | 1    |
| 13       | 627-151-1010 | CEILING SILL "B" FRONT PASSENGER SIDE PROMASTER 118" WB LR | 1    |
| 14       | 627-151-1010 | CEILING SILL "C" REAR DRIVER SIDE PROMASTER 118" WB LR     | 1    |
| 15       | 627-151-1010 | CEILING SILL "D" FRONT DRIVER SIDE PROMASTER 118" WB LR    | 1    |
| 16       | 608-151-1010 | REAR DOOR FLOOR SILL PROMASTER                             | 1    |
| 17       | 626-151-1010 | SIDE DOOR FLOOR SILL PROMASTER 118" WB                     | 1    |
| 18       | 627-151-1010 | JOINER PLATE- CEILING SILL                                 | 2    |