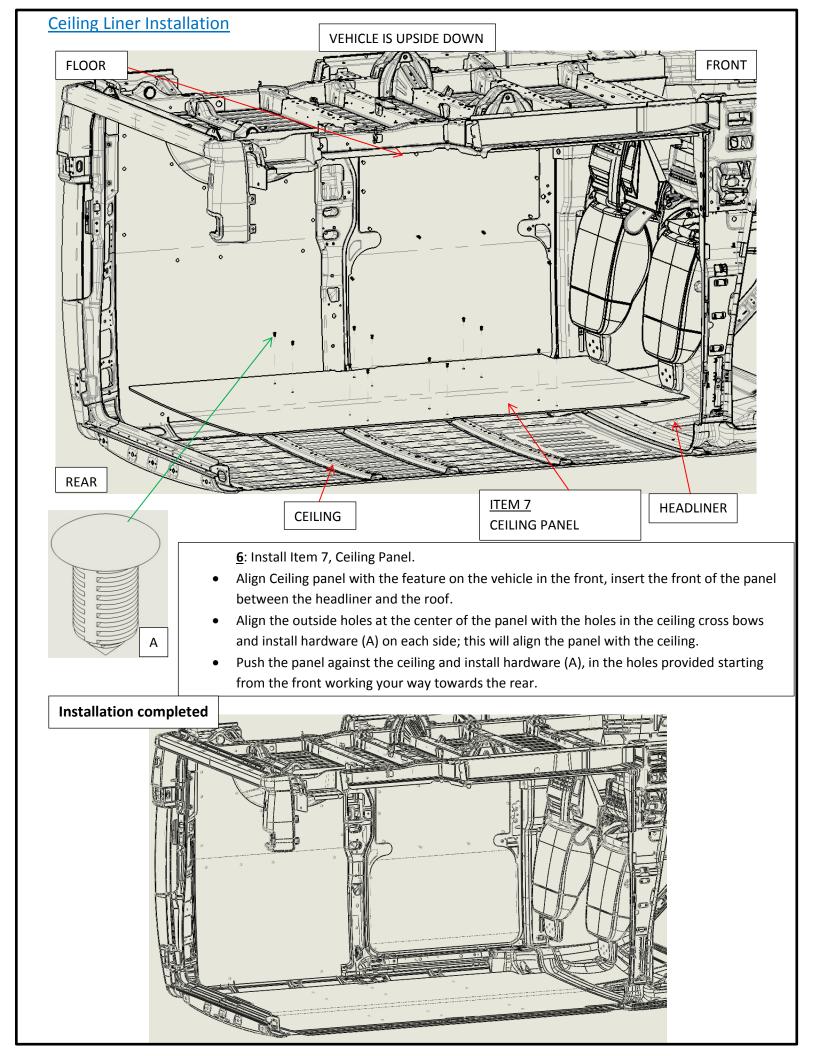

## PROMASTER 118" WB LOW ROOF WALL LINERS

| ITEM NO. | PART NUMBER  | DESCRIPTION                                                | QTY. |
|----------|--------------|------------------------------------------------------------|------|
| 1        | 624-114-2613 | GREY REAR WALL PANEL DRIVER SIDE PROMASTER 118" WB LR      | 1    |
| 2        | 624-114-2613 | GREY FRONT WALL PANEL DRIVER SIDE PROMASTER 118'' WB LR    | 1    |
| 3        | RETAINER     | RETAINER- BLACK NYLON                                      | 69   |
| 4        | SCREW CAP    | SCREW CAP                                                  | 26   |
| 5        | SCREW        | SCREW - PHIL. PAN HD #8X.75 SELF DRILLING                  | 66   |
| 6        | 624-114-2613 | GREY REAR WALL PANEL PASSENGER SIDE PROMASTER 118" WB LR   | 1    |
| 7        | 625-114-2613 | GREY CEILING PANEL PROMASTER 118" WB LR                    | 1    |
| 8        | 623-114-2613 | GREY SLIDING DOOR PANEL PROMASTER 118'' WB LR              | 1    |
| 9        | 623-114-2613 | GREY REAR DOOR PANEL PASSENGER SIDE PROMASTER 118" WB LR   | 1    |
| 10       | 623-114-2613 | GREY REAR DOOR PANEL DRIVER SIDE PROMASTER 118'' WB LR     | 1    |
| 11       | 622-xxx-6641 | FLOOR - PROMASTER 118'' WB                                 | 1    |
| 12       | 627-151-1010 | CEILING SILL "A" REAR PASSENGER SIDE PROMASTER 118" WB LR  | 1    |
| 13       | 627-151-1010 | CEILING SILL "B" FRONT PASSENGER SIDE PROMASTER 118" WB LR | 1    |
| 14       | 627-151-1010 | CEILING SILL "C" REAR DRIVER SIDE PROMASTER 118" WB LR     | 1    |
| 15       | 627-151-1010 | CEILING SILL "D" FRONT DRIVER SIDE PROMASTER 118" WB LR    | 1    |
| 16       | 608-151-1010 | REAR DOOR FLOOR SILL PROMASTER                             | 1    |
| 17       | 626-151-1010 | SIDE DOOR FLOOR SILL PROMASTER 118" WB                     | 1    |
| 18       | 627-151-1010 | JOINER PLATE- CEILING SILL                                 | 2    |