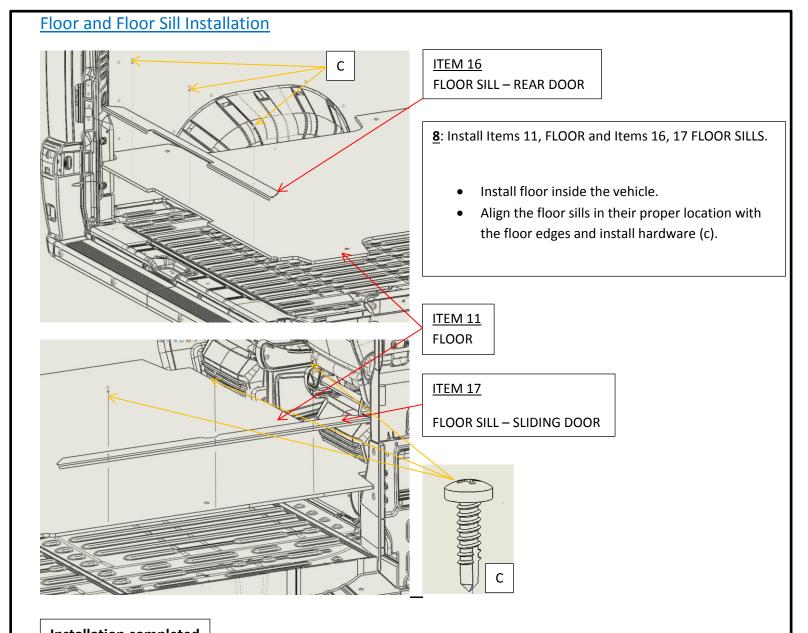

## PROMASTER 118" WB LOW ROOF WALL LINERS

| ITEM NO. | PART NUMBER  | DESCRIPTION                                                | QTY. |
|----------|--------------|------------------------------------------------------------|------|
| 1        | 624-114-2613 | GREY REAR WALL PANEL DRIVER SIDE PROMASTER 118" WB LR      | 1    |
| 2        | 624-114-2613 | GREY FRONT WALL PANEL DRIVER SIDE PROMASTER 118'' WB LR    | 1    |
| 3        | RETAINER     | RETAINER- BLACK NYLON                                      | 69   |
| 4        | SCREW CAP    | SCREW CAP                                                  | 26   |
| 5        | SCREW        | SCREW - PHIL. PAN HD #8X.75 SELF DRILLING                  | 66   |
| 6        | 624-114-2613 | GREY REAR WALL PANEL PASSENGER SIDE PROMASTER 118" WB LR   | 1    |
| 7        | 625-114-2613 | GREY CEILING PANEL PROMASTER 118" WB LR                    | 1    |
| 8        | 623-114-2613 | GREY SLIDING DOOR PANEL PROMASTER 118'' WB LR              | 1    |
| 9        | 623-114-2613 | GREY REAR DOOR PANEL PASSENGER SIDE PROMASTER 118" WB LR   | 1    |
| 10       | 623-114-2613 | GREY REAR DOOR PANEL DRIVER SIDE PROMASTER 118'' WB LR     | 1    |
| 11       | 622-xxx-6641 | FLOOR - PROMASTER 118'' WB                                 | 1    |
| 12       | 627-151-1010 | CEILING SILL "A" REAR PASSENGER SIDE PROMASTER 118" WB LR  | 1    |
| 13       | 627-151-1010 | CEILING SILL "B" FRONT PASSENGER SIDE PROMASTER 118" WB LR | 1    |
| 14       | 627-151-1010 | CEILING SILL "C" REAR DRIVER SIDE PROMASTER 118" WB LR     | 1    |
| 15       | 627-151-1010 | CEILING SILL "D" FRONT DRIVER SIDE PROMASTER 118" WB LR    | 1    |
| 16       | 608-151-1010 | REAR DOOR FLOOR SILL PROMASTER                             | 1    |
| 17       | 626-151-1010 | SIDE DOOR FLOOR SILL PROMASTER 118" WB                     | 1    |
| 18       | 627-151-1010 | JOINER PLATE- CEILING SILL                                 | 2    |