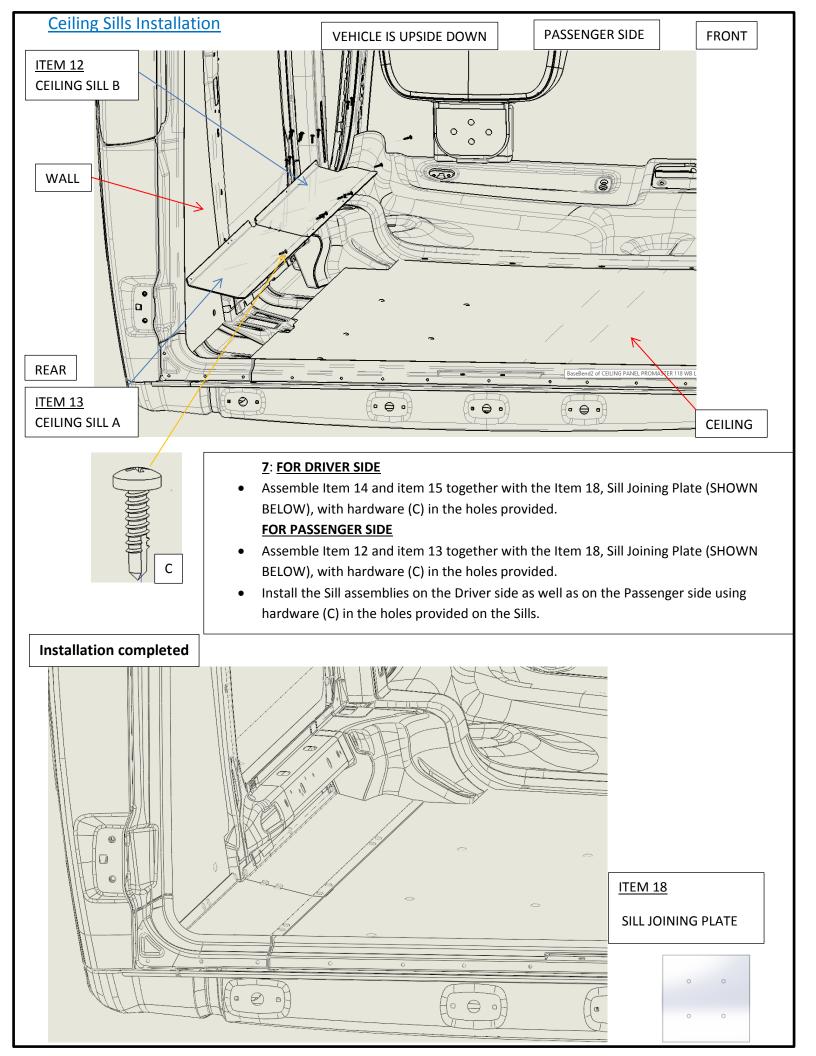

## PROMASTER 118" WB LOW ROOF WALL LINERS

| ITEM NO. | PART NUMBER  | DESCRIPTION                                                | QTY. |
|----------|--------------|------------------------------------------------------------|------|
| 1        | 624-114-2613 | GREY REAR WALL PANEL DRIVER SIDE PROMASTER 118" WB LR      | 1    |
| 2        | 624-114-2613 | GREY FRONT WALL PANEL DRIVER SIDE PROMASTER 118'' WB LR    | 1    |
| 3        | RETAINER     | RETAINER- BLACK NYLON                                      | 69   |
| 4        | SCREW CAP    | SCREW CAP                                                  | 26   |
| 5        | SCREW        | SCREW - PHIL. PAN HD #8X.75 SELF DRILLING                  | 66   |
| 6        | 624-114-2613 | GREY REAR WALL PANEL PASSENGER SIDE PROMASTER 118" WB LR   | 1    |
| 7        | 625-114-2613 | GREY CEILING PANEL PROMASTER 118" WB LR                    | 1    |
| 8        | 623-114-2613 | GREY SLIDING DOOR PANEL PROMASTER 118'' WB LR              | 1    |
| 9        | 623-114-2613 | GREY REAR DOOR PANEL PASSENGER SIDE PROMASTER 118" WB LR   | 1    |
| 10       | 623-114-2613 | GREY REAR DOOR PANEL DRIVER SIDE PROMASTER 118'' WB LR     | 1    |
| 11       | 622-xxx-6641 | FLOOR - PROMASTER 118'' WB                                 | 1    |
| 12       | 627-151-1010 | CEILING SILL "A" REAR PASSENGER SIDE PROMASTER 118" WB LR  | 1    |
| 13       | 627-151-1010 | CEILING SILL "B" FRONT PASSENGER SIDE PROMASTER 118" WB LR | 1    |
| 14       | 627-151-1010 | CEILING SILL "C" REAR DRIVER SIDE PROMASTER 118" WB LR     | 1    |
| 15       | 627-151-1010 | CEILING SILL "D" FRONT DRIVER SIDE PROMASTER 118" WB LR    | 1    |
| 16       | 608-151-1010 | REAR DOOR FLOOR SILL PROMASTER                             | 1    |
| 17       | 626-151-1010 | SIDE DOOR FLOOR SILL PROMASTER 118" WB                     | 1    |
| 18       | 627-151-1010 | JOINER PLATE- CEILING SILL                                 | 2    |