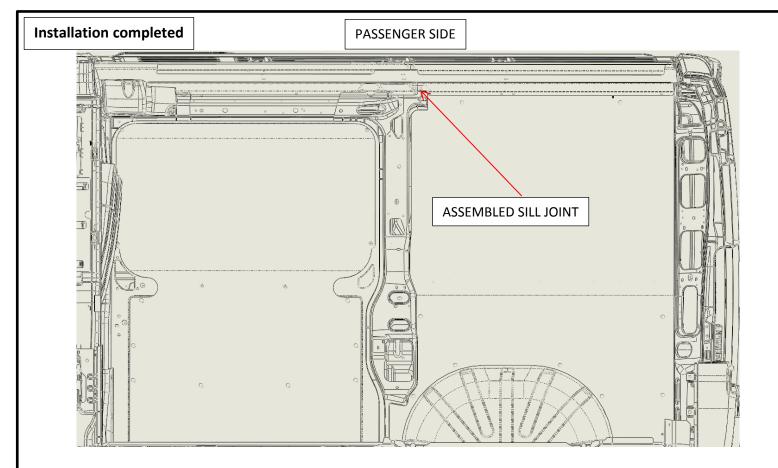

## PROMASTER 118" WB LOW ROOF WALL LINERS

| ITEM NO. | PART NUMBER  | DESCRIPTION                                                | QTY. |
|----------|--------------|------------------------------------------------------------|------|
| 1        | 624-114-2613 | GREY REAR WALL PANEL DRIVER SIDE PROMASTER 118" WB LR      | 1    |
| 2        | 624-114-2613 | GREY FRONT WALL PANEL DRIVER SIDE PROMASTER 118'' WB LR    | 1    |
| 3        | RETAINER     | RETAINER- BLACK NYLON                                      | 69   |
| 4        | SCREW CAP    | SCREW CAP                                                  | 26   |
| 5        | SCREW        | SCREW - PHIL. PAN HD #8X.75 SELF DRILLING                  | 66   |
| 6        | 624-114-2613 | GREY REAR WALL PANEL PASSENGER SIDE PROMASTER 118" WB LR   | 1    |
| 7        | 625-114-2613 | GREY CEILING PANEL PROMASTER 118" WB LR                    | 1    |
| 8        | 623-114-2613 | GREY SLIDING DOOR PANEL PROMASTER 118'' WB LR              | 1    |
| 9        | 623-114-2613 | GREY REAR DOOR PANEL PASSENGER SIDE PROMASTER 118" WB LR   | 1    |
| 10       | 623-114-2613 | GREY REAR DOOR PANEL DRIVER SIDE PROMASTER 118'' WB LR     | 1    |
| 11       | 622-xxx-6641 | FLOOR - PROMASTER 118'' WB                                 | 1    |
| 12       | 627-151-1010 | CEILING SILL "A" REAR PASSENGER SIDE PROMASTER 118" WB LR  | 1    |
| 13       | 627-151-1010 | CEILING SILL "B" FRONT PASSENGER SIDE PROMASTER 118" WB LR | 1    |
| 14       | 627-151-1010 | CEILING SILL "C" REAR DRIVER SIDE PROMASTER 118" WB LR     | 1    |
| 15       | 627-151-1010 | CEILING SILL "D" FRONT DRIVER SIDE PROMASTER 118" WB LR    | 1    |
| 16       | 608-151-1010 | REAR DOOR FLOOR SILL PROMASTER                             | 1    |
| 17       | 626-151-1010 | SIDE DOOR FLOOR SILL PROMASTER 118" WB                     | 1    |
| 18       | 627-151-1010 | JOINER PLATE- CEILING SILL                                 | 2    |