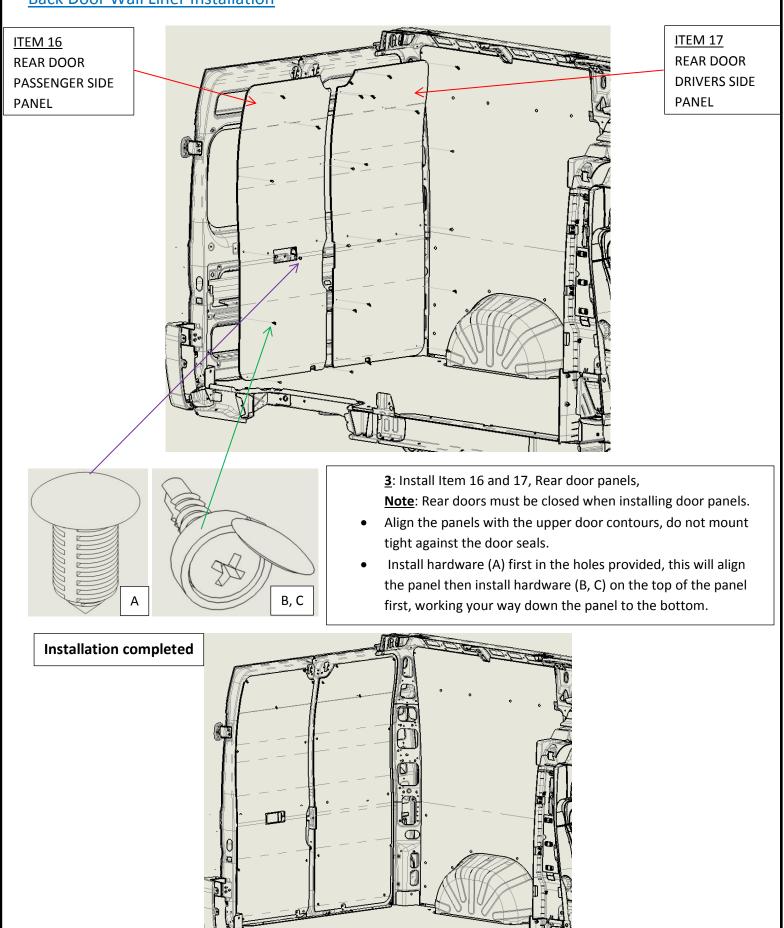

| GREY CEILING FRONT PANEL PROMASTER 136" WB HR            | 1    |
| 13        | 632-xxx-6641    | FLOOR - PROMASTER 136" WB                                | 1    |
| 14        | 606-151-1010    | SIDE DOOR FLOOR SILL PROMASTER                           | 1    |
| 15        | 608-151-1010    | REAR DOOR FLOOR SILL PROMASTER                           | 1    |
| 16        | 603-114-2613.HR | GREY REAR DOOR PANEL PASSENGER SIDE PROMASTER 136" WB HR | 1    |
| 17        | 603-114-2613.HR | GREY REAR DOOR PANEL DRIVER SIDE PROMASTER 136" WB HR    | 1    |
| 18        | 603-114-2613.HR | GREY SLIDING DOOR PANEL PROMASTER 136" WB HR             | 1    |

#### Note:

Model may differ depending if the vehicle purchased came with an OEM partition or not.



#### Back Door Wall Liner Installation















Installation completed