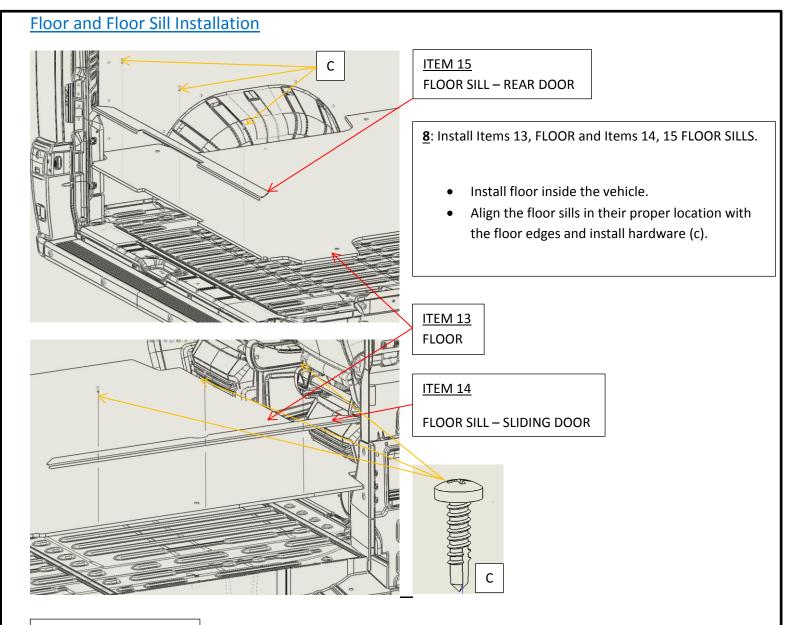

### **PROMASTER 136" WB HIGH ROOF WALL LINERS**

| BOM Table |                 |                                                          |      |
|-----------|-----------------|----------------------------------------------------------|------|
| ITEM NO.  | PART NUMBER     | DESCRIPTION                                              | QTY. |
| 1         | 634-114-2613.HR | GREY REAR WALL PANEL DRIVER SIDE PROMASTER 136" WB HR    | 1    |
| 2         | 634-114-2613.HR | GREY FRONT WALL PANEL DRIVER SIDE PROMASTER 136" WB HR   | 1    |
| 3         | 637-151-1010.HR | SILL "C" PROMASTER 136" WB HR                            | 1    |
| 4         | 637-151-1010.HR | SILL "D" PROMASTER 136" WB HR                            | 1    |
| 5         | SCREW           | SCREW - PHIL. PAN HD #8X.75 SELF DRILLING                | 64   |
| 6         | 637-151-1010    | JOINER PLATE- CEILING SILL                               | 2    |
| 7         | RETAINER        | RETAINER- BLACK NYLON                                    | 78   |
| 8         | SCREW CAP       | SCREW CAP                                                | 33   |
| 9         | 637-151-1010.HR | SILL "A" PROMASTER 136" WB HR                            | 1    |
| 10        | 637-151-1010.HR | SILL "B" PROMASTER 136" WB HR                            | 1    |
| 11        | 634-114-2613.HR | GREY REAR WALL PANEL PASSENGER SIDE PROMASTER 136" WB HR | 1    |
| 12        | 635-114-2613.HR | GREY CEILING FRONT PANEL PROMASTER 136" WB HR            | 1    |
| 13        | 632-xxx-6641    | FLOOR - PROMASTER 136" WB                                | 1    |
| 14        | 606-151-1010    | SIDE DOOR FLOOR SILL PROMASTER                           | 1    |
| 15        | 608-151-1010    | REAR DOOR FLOOR SILL PROMASTER                           | 1    |
| 16        | 603-114-2613.HR | GREY REAR DOOR PANEL PASSENGER SIDE PROMASTER 136" WB HR | 1    |
| 17        | 603-114-2613.HR | GREY REAR DOOR PANEL DRIVER SIDE PROMASTER 136" WB HR    | 1    |
| 18        | 603-114-2613.HR | GREY SLIDING DOOR PANEL PROMASTER 136" WB HR             | 1    |