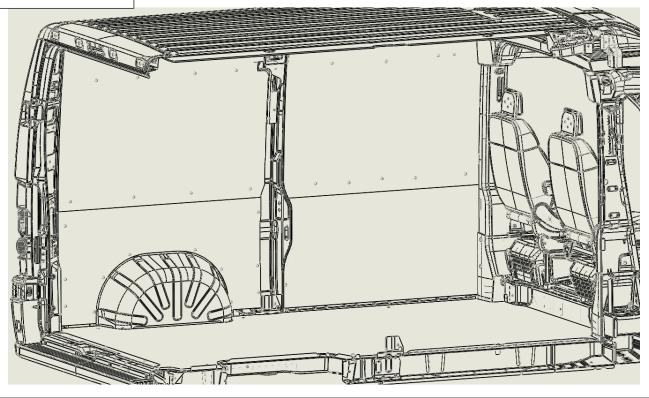

136" WB HR            | 1    |
| 13        | 632-xxx-6641    | FLOOR - PROMASTER 136" WB                                | 1    |
| 14        | 606-151-1010    | SIDE DOOR FLOOR SILL PROMASTER                           | 1    |
| 15        | 608-151-1010    | REAR DOOR FLOOR SILL PROMASTER                           | 1    |
| 16        | 603-114-2613.HR | GREY REAR DOOR PANEL PASSENGER SIDE PROMASTER 136" WB HR | 1    |
| 17        | 603-114-2613.HR | GREY REAR DOOR PANEL DRIVER SIDE PROMASTER 136" WB HR    | 1    |
| 18        | 603-114-2613.HR | GREY SLIDING DOOR PANEL PROMASTER 136" WB HR             | 1    |

#### Note:

Model may differ depending if the vehicle purchased came with an OEM partition or not.



#### Back Door Wall Liner Installation















Installation completed