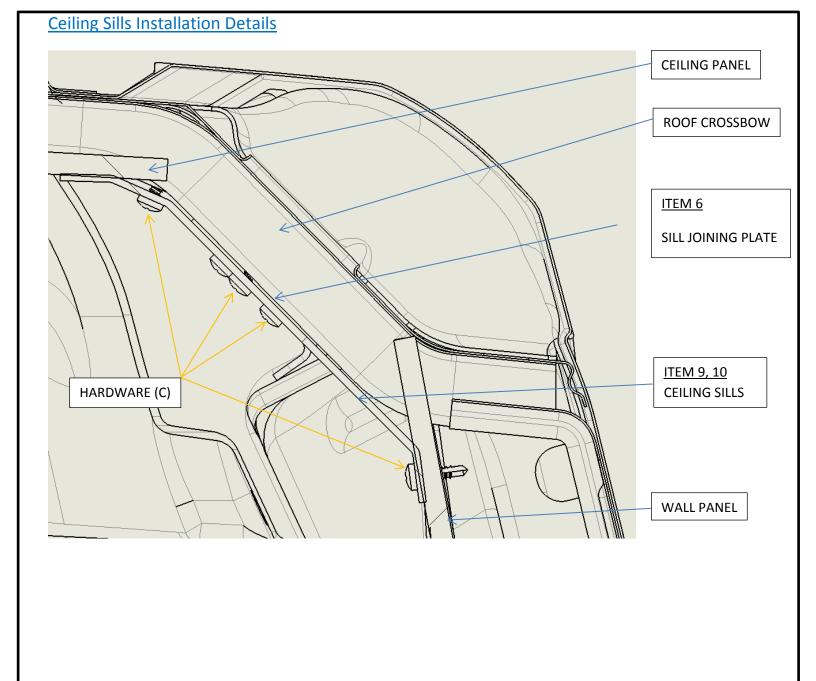

### **PROMASTER 136" WB HIGH ROOF WALL LINERS**

| BOM Table |                 |                                                          |      |
|-----------|-----------------|----------------------------------------------------------|------|
| ITEM NO.  | PART NUMBER     | DESCRIPTION                                              | QTY. |
| 1         | 634-114-2613.HR | GREY REAR WALL PANEL DRIVER SIDE PROMASTER 136" WB HR    | 1    |
| 2         | 634-114-2613.HR | GREY FRONT WALL PANEL DRIVER SIDE PROMASTER 136" WB HR   | 1    |
| 3         | 637-151-1010.HR | SILL "C" PROMASTER 136" WB HR                            | 1    |
| 4         | 637-151-1010.HR | SILL "D" PROMASTER 136" WB HR                            | 1    |
| 5         | SCREW           | SCREW - PHIL. PAN HD #8X.75 SELF DRILLING                | 64   |
| 6         | 637-151-1010    | JOINER PLATE- CEILING SILL                               | 2    |
| 7         | RETAINER        | RETAINER- BLACK NYLON                                    | 78   |
| 8         | SCREW CAP       | SCREW CAP                                                | 33   |
| 9         | 637-151-1010.HR | SILL "A" PROMASTER 136" WB HR                            | 1    |
| 10        | 637-151-1010.HR | SILL "B" PROMASTER 136" WB HR                            | 1    |
| 11        | 634-114-2613.HR | GREY REAR WALL PANEL PASSENGER SIDE PROMASTER 136" WB HR | 1    |
| 12        | 635-114-2613.HR | GREY CEILING FRONT PANEL PROMASTER 136" WB HR            | 1    |
| 13        | 632-xxx-6641    | FLOOR - PROMASTER 136" WB                                | 1    |
| 14        | 606-151-1010    | SIDE DOOR FLOOR SILL PROMASTER                           | 1    |
| 15        | 608-151-1010    | REAR DOOR FLOOR SILL PROMASTER                           | 1    |
| 16        | 603-114-2613.HR | GREY REAR DOOR PANEL PASSENGER SIDE PROMASTER 136" WB HR | 1    |
| 17        | 603-114-2613.HR | GREY REAR DOOR PANEL DRIVER SIDE PROMASTER 136" WB HR    | 1    |
| 18        | 603-114-2613.HR | GREY SLIDING DOOR PANEL PROMASTER 136" WB HR             | 1    |