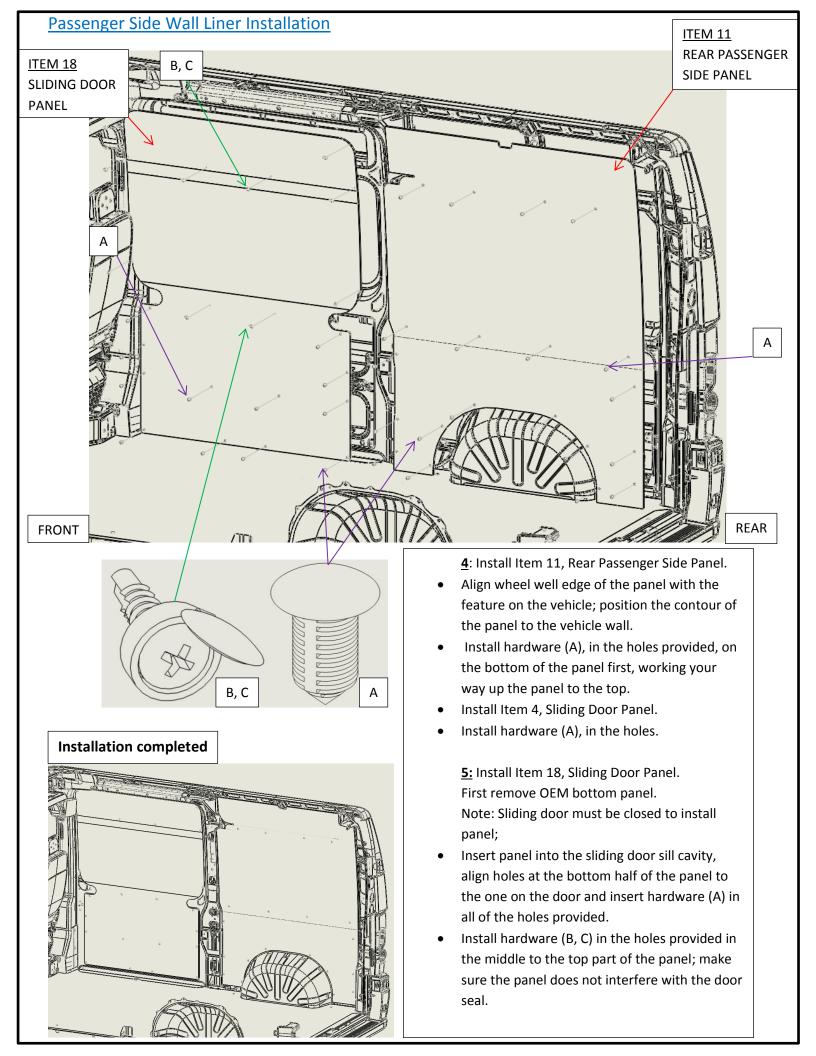

GREY CEILING FRONT PANEL PROMASTER 136" WB HR            | 1    |
| 13        | 632-xxx-6641    | FLOOR - PROMASTER 136" WB                                | 1    |
| 14        | 606-151-1010    | SIDE DOOR FLOOR SILL PROMASTER                           | 1    |
| 15        | 608-151-1010    | REAR DOOR FLOOR SILL PROMASTER                           | 1    |
| 16        | 603-114-2613.HR | GREY REAR DOOR PANEL PASSENGER SIDE PROMASTER 136" WB HR | 1    |
| 17        | 603-114-2613.HR | GREY REAR DOOR PANEL DRIVER SIDE PROMASTER 136" WB HR    | 1    |
| 18        | 603-114-2613.HR | GREY SLIDING DOOR PANEL PROMASTER 136" WB HR             | 1    |

#### Note:

Model may differ depending if the vehicle purchased came with an OEM partition or not.



#### Back Door Wall Liner Installation















Installation completed