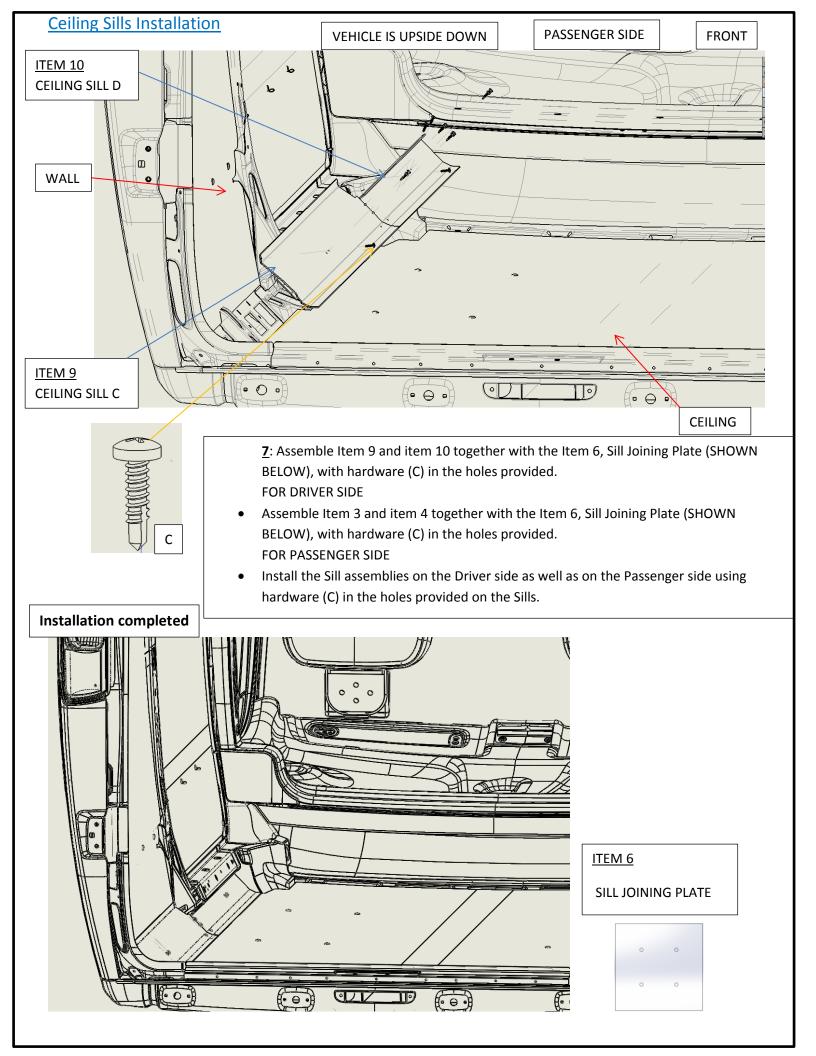

Y CEILING FRONT PANEL PROMASTER 136" WB HR            | 1    |
| 13        | 632-xxx-6641    | FLOOR - PROMASTER 136" WB                                | 1    |
| 14        | 606-151-1010    | SIDE DOOR FLOOR SILL PROMASTER                           | 1    |
| 15        | 608-151-1010    | REAR DOOR FLOOR SILL PROMASTER                           | 1    |
| 16        | 603-114-2613.HR | GREY REAR DOOR PANEL PASSENGER SIDE PROMASTER 136" WB HR | 1    |
| 17        | 603-114-2613.HR | GREY REAR DOOR PANEL DRIVER SIDE PROMASTER 136" WB HR    | 1    |
| 18        | 603-114-2613.HR | GREY SLIDING DOOR PANEL PROMASTER 136" WB HR             | 1    |

#### Note:

Model may differ depending if the vehicle purchased came with an OEM partition or not.



#### Back Door Wall Liner Installation















Installation completed