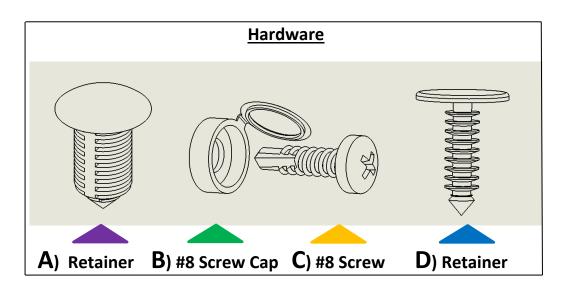

#### NOTES:

- 1. Before commencing, remove all wall liners and "D" Rings already installed in the vehicle.
- 2. Consult layout PDF and compare vehicle layout allocated Legend.
- 3. Prepare hardware shown below and have them ready for installation.
- 4. Wall liners will be installed in the order shown in the instructions.
- 5. A drill with a Phillips driver is required to install hardware (**C**) #8 Screws, shown below.
- 6. Reinstall all "D" Rings once the wall liner kit installation is completed.