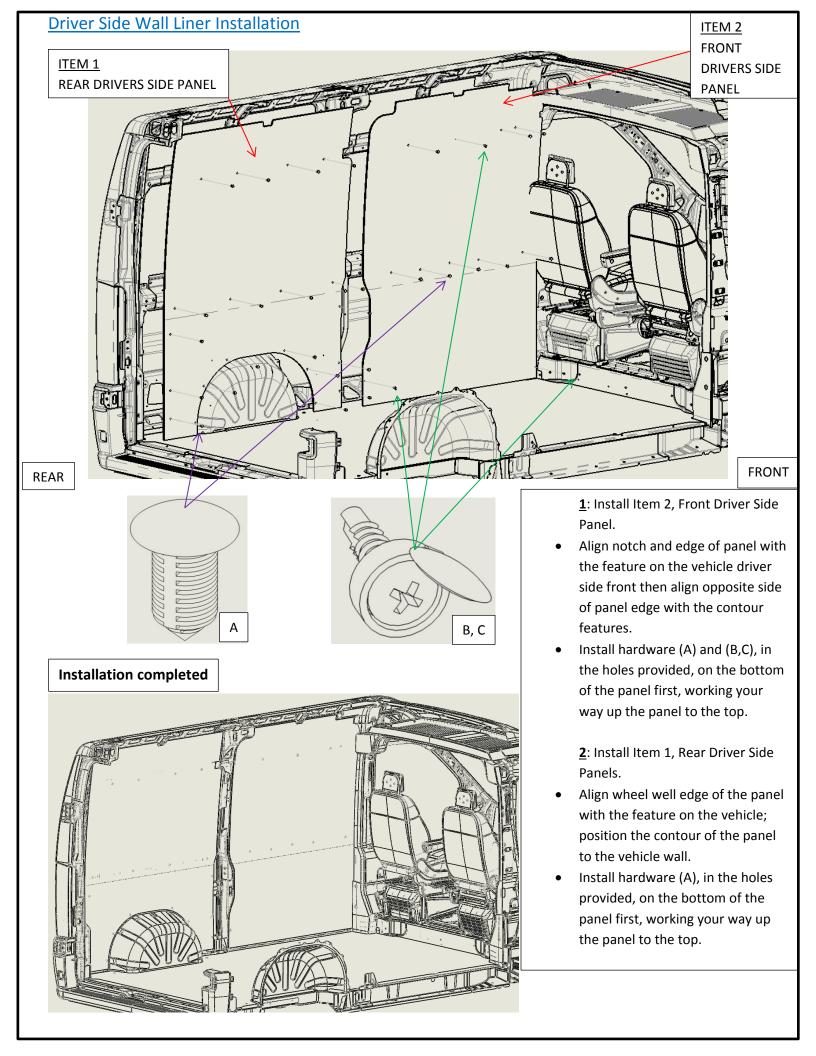

HR | 1    |
| 12        | 635-114-2613.HR | GREY CEILING FRONT PANEL PROMASTER 136" WB HR            | 1    |
| 13        | 632-xxx-6641    | FLOOR - PROMASTER 136" WB                                | 1    |
| 14        | 606-151-1010    | SIDE DOOR FLOOR SILL PROMASTER                           | 1    |
| 15        | 608-151-1010    | REAR DOOR FLOOR SILL PROMASTER                           | 1    |
| 16        | 603-114-2613.HR | GREY REAR DOOR PANEL PASSENGER SIDE PROMASTER 136" WB HR | 1    |
| 17        | 603-114-2613.HR | GREY REAR DOOR PANEL DRIVER SIDE PROMASTER 136" WB HR    | 1    |
| 18        | 603-114-2613.HR | GREY SLIDING DOOR PANEL PROMASTER 136" WB HR             | 1    |

#### Note:

Model may differ depending if the vehicle purchased came with an OEM partition or not.



#### Back Door Wall Liner Installation















Installation completed