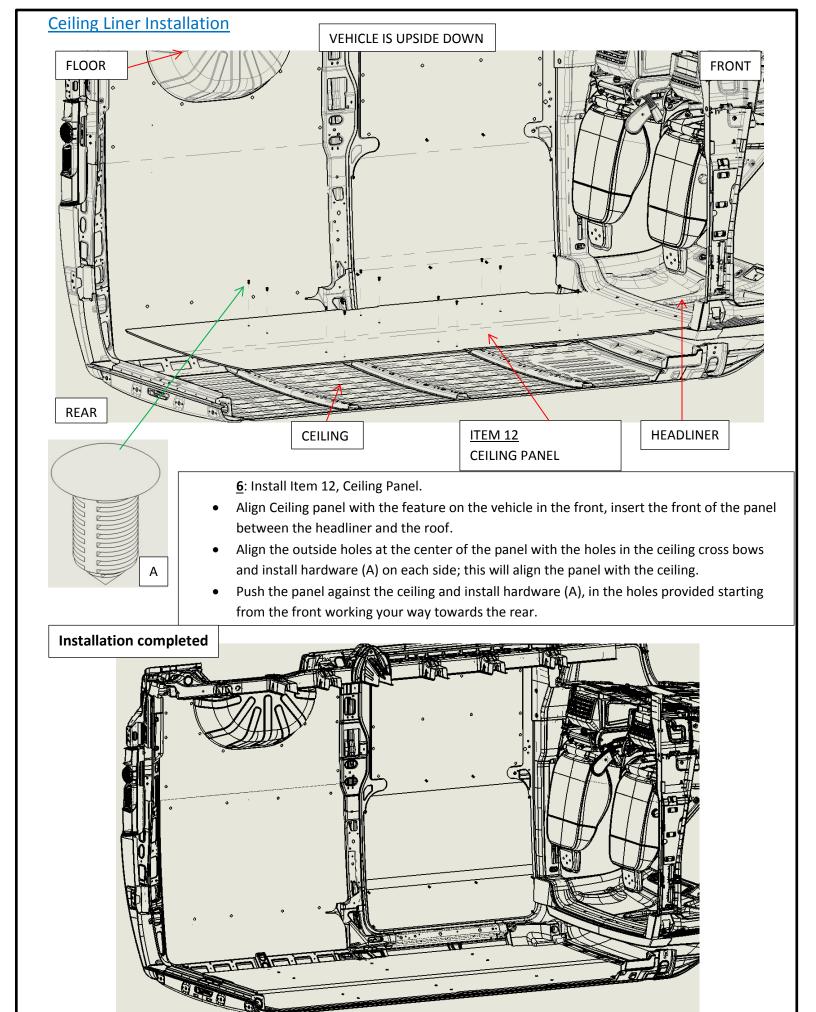

REY CEILING FRONT PANEL PROMASTER 136" WB HR            | 1    |
| 13        | 632-xxx-6641    | FLOOR - PROMASTER 136" WB                                | 1    |
| 14        | 606-151-1010    | SIDE DOOR FLOOR SILL PROMASTER                           | 1    |
| 15        | 608-151-1010    | REAR DOOR FLOOR SILL PROMASTER                           | 1    |
| 16        | 603-114-2613.HR | GREY REAR DOOR PANEL PASSENGER SIDE PROMASTER 136" WB HR | 1    |
| 17        | 603-114-2613.HR | GREY REAR DOOR PANEL DRIVER SIDE PROMASTER 136" WB HR    | 1    |
| 18        | 603-114-2613.HR | GREY SLIDING DOOR PANEL PROMASTER 136" WB HR             | 1    |

#### Note:

Model may differ depending if the vehicle purchased came with an OEM partition or not.



#### Back Door Wall Liner Installation















Installation completed