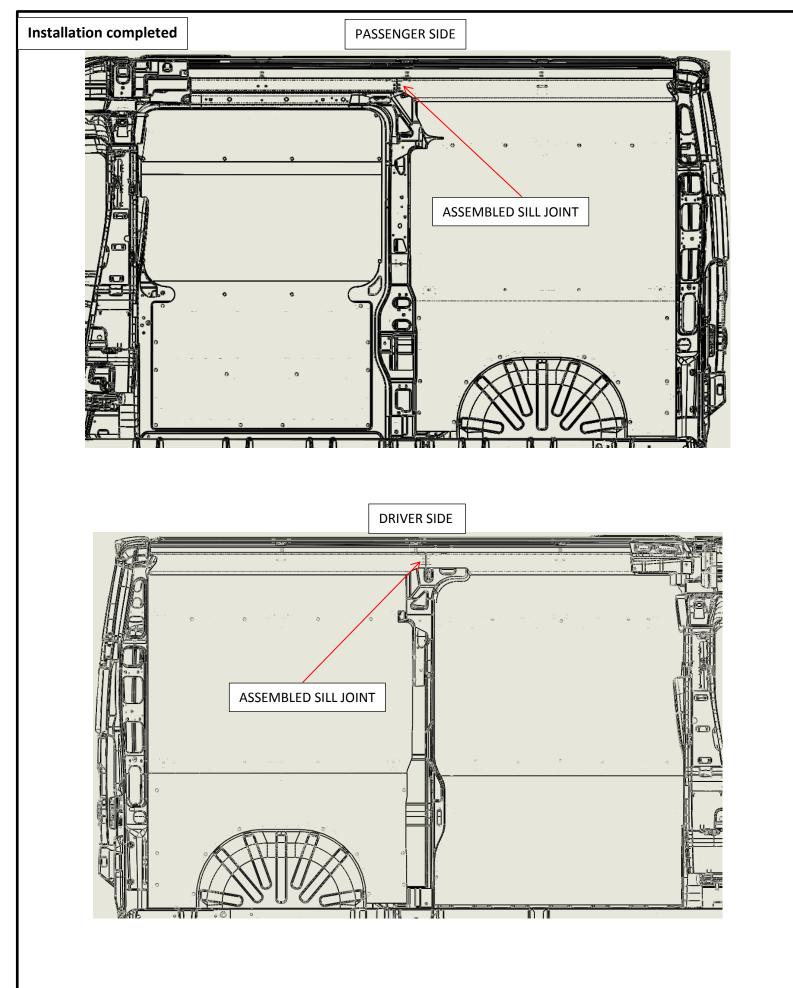

ILING FRONT PANEL PROMASTER 136" WB HR            | 1    |
| 13        | 632-xxx-6641    | FLOOR - PROMASTER 136" WB                                | 1    |
| 14        | 606-151-1010    | SIDE DOOR FLOOR SILL PROMASTER                           | 1    |
| 15        | 608-151-1010    | REAR DOOR FLOOR SILL PROMASTER                           | 1    |
| 16        | 603-114-2613.HR | GREY REAR DOOR PANEL PASSENGER SIDE PROMASTER 136" WB HR | 1    |
| 17        | 603-114-2613.HR | GREY REAR DOOR PANEL DRIVER SIDE PROMASTER 136" WB HR    | 1    |
| 18        | 603-114-2613.HR | GREY SLIDING DOOR PANEL PROMASTER 136" WB HR             | 1    |

#### Note:

Model may differ depending if the vehicle purchased came with an OEM partition or not.



#### Back Door Wall Liner Installation















Installation completed