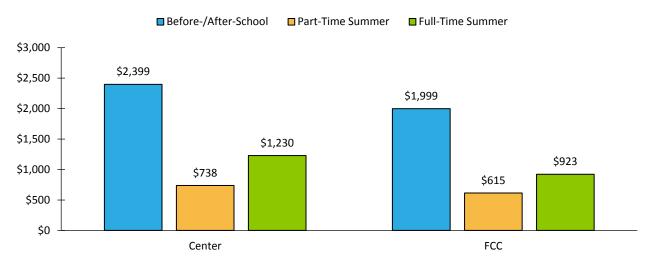

# Cost of Care for School-Age Children

<sup>&</sup>lt;sup>1</sup> Data is from the 2017 Annual Survey, which has been adjusted for inflation.