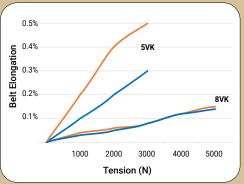

| 238.0               | 8VK2730         | 273.0               | 8VK4000                  | 400.0                 |                                                                |                     |  |
|      |                 | In the second       | the state of the s | Station and         | The set of the  | STA DEVEN           | Gold Ball                | and the second second | · ·                                                            |                     |  |

# HIGH PERFORMANCE HIGH PRECISION HIGH QUALITY

The Result of Reliable Technology

Working temperature -22°F to +194°F Maximum belt speed 40 (m/s) Electrical conductivity

Suitable for ARPM IP -3-3



SUPER WEDGE II

Competitor

### **Tension Stability**



### **Belt Elongation Stability**





# HIGH PERFORMANCE • HIGH PRECISION • HIGH QUALITY

Mitsuboshi SUPER WEDGE II banded V-belt is designed for extra heavy duty applications. Aramid cords reduce belt stretch and clutching fabric allows for slippage under heavy working and high shock loads.

These qualities make Mitsuboshi power transmission belts the most widely used in the world.

# THE RESULT OF RELIABLE TECHNOLOGY



**MBL (USA) Corporation** 601 Dayton Road Ottawa, IL 61350



**Rock Drill** 



www.mblusa.com mblusa.sales@mitsuboshi.com (815) 434-1282