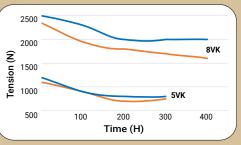

| 238.0               | 8VK2730         | 273.0               | 8VK4000                  | 400.0                 |                                                                |                     |  |
|      |                 | In the second       | the state of the s | Station and         | The set of the  | STA DEVEN           | Gold Ball                | and the second second | · ·                                                            |                     |  |

# HIGH PERFORMANCE HIGH PRECISION HIGH QUALITY

The Result of Reliable Technology

Working temperature -22°F to +194°F Maximum belt speed 40 (m/s) Electrical conductivity

Suitable for ARPM IP -3-3



SUPER WEDGE II

Competitor

### **Tension Stability**



### **Belt Elongation Stability**





# HIGH PERFORMANCE • HIGH PRECISION • HIGH QUALITY

Mitsuboshi SUPER WEDGE II banded V-belt is designed for extra heavy duty applications. Aramid cords reduce belt stretch and clutching fabric allows for slippage under heavy working and high shock loads.

These qualities make Mitsuboshi power transmission belts the most widely used in the world.

# THE RESULT OF RELIABLE TECHNOLOGY



**MBL (USA) Corporation** 601 Dayton Road Ottawa, IL 61350



**Rock Drill** 



www.mblusa.com mblusa.sales@mitsuboshi.com (815) 434-1282