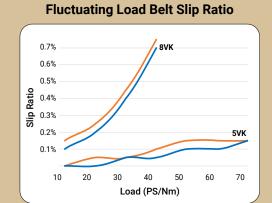

| 238.0               | 8VK2730         | 273.0               | 8VK4000                  | 400.0                 |                                                                |                     |  |
|      |                 | In the second       | the state of the s | Station and         | The set of the  | STA DEVEN           | Gold Ball                | and the second second | · ·                                                            |                     |  |

# HIGH PERFORMANCE HIGH PRECISION HIGH QUALITY

The Result of Reliable Technology

Working temperature -22°F to +194°F Maximum belt speed 40 (m/s) Electrical conductivity

Suitable for ARPM IP -3-3



SUPER WEDGE II

Competitor

### **Tension Stability**



### **Belt Elongation Stability**





# HIGH PERFORMANCE • HIGH PRECISION • HIGH QUALITY

Mitsuboshi SUPER WEDGE II banded V-belt is designed for extra heavy duty applications. Aramid cords reduce belt stretch and clutching fabric allows for slippage under heavy working and high shock loads.

These qualities make Mitsuboshi power transmission belts the most widely used in the world.

# THE RESULT OF RELIABLE TECHNOLOGY



**MBL (USA) Corporation** 601 Dayton Road Ottawa, IL 61350



**Rock Drill** 



www.mblusa.com mblusa.sales@mitsuboshi.com (815) 434-1282