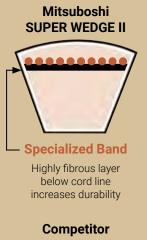

# Top Cover

**Aramid Cord** 

**Specialized Belt Clutching Cover Fabric** 

Specialized Band

**Compression Rubber** 

Mitsuboshi's **SUPER WEDGE II** V-belt is designed for heavy-duty applications where high torques need to be transmitted and shock loads can occur easily. By using a special rubber compound mixture, together with an aramid cord and a special cover fabric, we succeeded in developing the strongest belt for applications like road grinders and wood chippers.

The special clutching cover fabric allows slippage during the shock loads and avoids further damage to the whole power train. Together with our unique production process for banded belts, the durability of our belts is unequal on the market. These arched-top belts will allow you obtainable success for your application.

**Aramid cords** reduce excessive belt stretch under heavy loads and torque.

**Specialized belt clutching cover fabric** for grip effect allows for slippage during sudden load changes.

**Specialized band** comprised of proprietary highdensity, flexible rubber is layered below the cord line, designed to increase durability.

Competitor